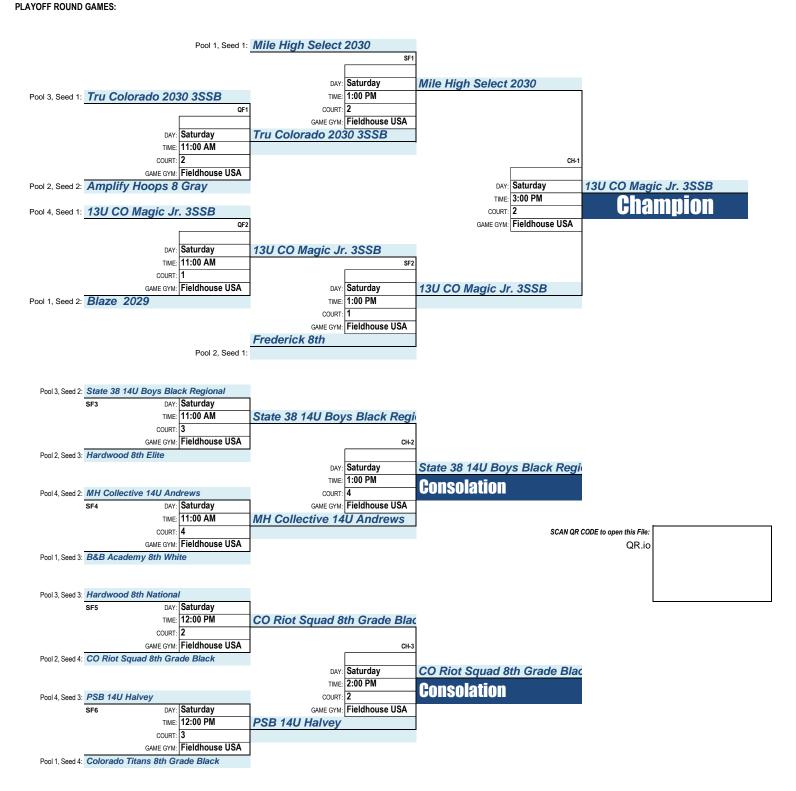

| MH Collective 14U Andrews        | VS. | 13U CO Magic Jr. 3SSB            | 4    | 13U CO Magic Jr. 3SSB            | 44-42 |
| 11   | 019 | SAT  | 8:00 AM | 3     | Fieldhouse USA     | Tru Colorado 2030 3SSB           | VS. | PSB 14U Halvey                   | 3,4  | Tru Colorado 2030 3SSB           | 48-6  |
| 11   | 017 | SAT  | 8:00 AM | 4     | Fieldhouse USA     | Hardwood 8th National            | VS. | MH Collective 14U Andrews        | 3,4  | MH Collective 14U Andrews        | 54-22 |
| 11   | 014 | SAT  | 8:00 AM | 1     | Fieldhouse USA     | State 38 14U Boys Black Regional | VS. | 13U CO Magic Jr. 3SSB            | 3,4  | 13U CO Magic Jr. 3SSB            | 58-42 |

SCAN QR CODE to open this File: QR.io

PLAYOFF ROUND GAMES: (see page 2)



Game Gym(s): Fieldhouse USA





ORTS

# **BOYS: 8th Grade Bronze**

Game Gym(s): Columbine H.S.

and Golden H.S., Alameda H.S.

and The Ridge Rec Center

| TEAMS: | 1 <b>2</b> a | 4 GAME GUARANTEE |  |
|--------|--------------|------------------|--|

| T LANO | 4 GAME GUARANTEE               |      |        |
|--------|--------------------------------|------|--------|
| POOL # | TEAM#/TEAMNAME                 | WINS | LOSSES |
|        | Boulder Bulls 8th Purple       |      |        |
| _      | CO RIOT SQUAD 8TH GRADE WHITE  |      |        |
| -      | Le Bon Bons                    |      |        |
|        | Dakota Ridge                   |      |        |
|        | Hardwood 8th Select            |      |        |
| 2      | CO RIOT SQUAD 8TH GRADE RED    |      |        |
| 64     | State 38 14U Boys Red Regi