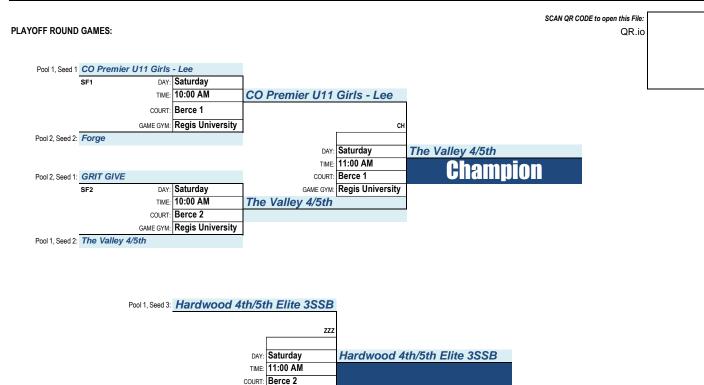

| VS. | GRIT GIVE                   | 2    | GRIT GIVE                   | 48-6  |
| 43   | 004 | FRI | 7:20 PM | Aux        | Legend HS        | Forge                       | VS. | Team Kaun                   | 2    | Forge                       | 28-7  |
| 43   | 007 | SAT | 8:00 AM | Berce 1    | Regis University | CO Premier U11 Girls - Lee  | VS. | GRIT GIVE                   | 1&2  | GRIT GIVE                   | 20-14 |
| 43   | 800 | SAT | 8:00 AM | Berce 2    | Regis University | Hardwood 4th/5th Elite 3SSB | VS. | Team Kaun                   | 1&2  | Hardwood 4th/5th Elite 3SSB | 5-Aug |
| 43   | 009 | SAT | 8:00 AM | Fieldhouse | Regis University | The Valley 4/5th            | VS. | Forge                       | 1&2  | The Valley 4/5th            | 31-18 |



Regis University

GAME GYM

Pool 2, Seed 3: Team Kaun



**IRLS: 4th Grade IAL** Division Description:

Game Gym(s): The Courts SC

and Fieldhouse USA

and Englewood H.S. and Wheat Ridge H.S.

| 5051. I ENT. 51 0 1 1 5. |  |
|--------------------------|--|
|                          |  |
|                          |  |
|                          |  |
|                          |  |
|                          |  |
|                          |  |

INVITATION

| TEAMS:       | 8a 4 GAME GUARANTEE          |      |        |
|--------------|------------------------------|------|--------|
| POOL #       | TEAM#/TEAM NAME              | WINS | LOSSES |
| 1            | CO Premier U10 Girls - Caras |      |        |
| -            | GRIT GIVE                    |      |        |
| Pool         |