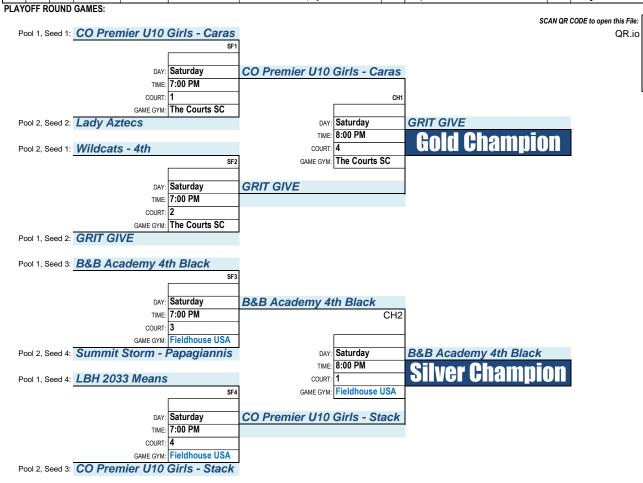

| VS. | Lady Aztecs                  | 2    | Wildcats - 4th               | 15-7  |
| 44    | 010                                                                | FRI  | 6:00 PM | Aux   | Wheat Ridge H.S. | Summit Storm - Papagiannis   | VS. | CO Premier U10 Girls - Stack | 2    | CO Premier U10 Girls - Stack | 21-15 |
| 44    | 011                                                                | SAT  | 4:00 PM | 3     | The Courts SC    | Wildcats - 4th               | VS. | CO Premier U10 Girls - Stack | 2    | Wildcats - 4th               | 24-15 |
| 44    | 012                                                                | SAT  | 4:00 PM | 4     | The Courts SC    | Summit Storm - Papagiannis   | VS. | Lady Aztecs                  | 2    | Lady Aztecs                  | 23-8  |





ORTS



Game Gym(s): Columbine H.S.

Dakota Ridge H.S.

LOSSES

and The Ridge Rec Center in Littleton

| TEAMS:   | 4 GAME GUARANTEE                  |
|----------|-----------------------------------|
| POOL #   | TEAM#/TEAM NAME                   |
| 1        | Wildcat Martin                    |
| 0        | CO Riot Squad 3rd Grade Girls Bla |
| ō        | CO Premier U 9-Simpson/Duncan     |
| <b>d</b> | 303 Golden Ballers                |

| EAMS: | 4 GAME GUARANTEE                    |      |
|-------|-------------------------------------|------|
| 00L#  | TEAM # / TEAM NAME                  | WINS |
| 1     | Wildcat Martin                      |      |
|       | CO Riot Squad 3rd Grade Girls Black |      |

#### Thursday, Friday, and Saturday, April 17-19, 2025

| FIRST I | IRST