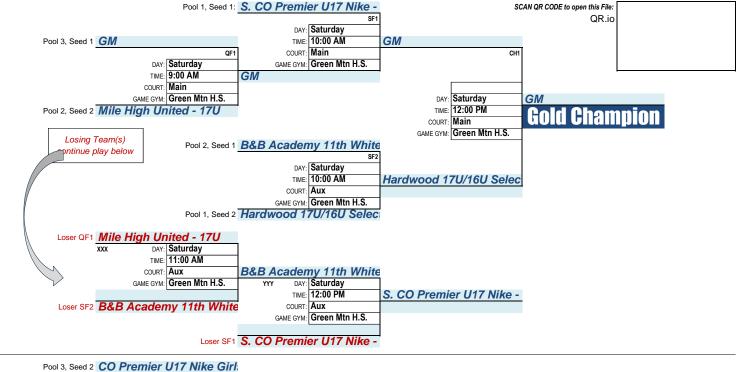

# **BOYS: 11th Grade Gold**

Game Gym(s): Regis University

and Tony Grampsas Gym

QR.io

and Fieldhouse USA, and Lakewood H.S.

ARTS

| TEAMS: | 6a 4 GAME GUARANTEE              |      |        |
|--------|----------------------------------|------|--------|
| POOL # | TEAM # / TEAM NAME               | WINS | LOSSES |
|        | B&B Academy 11th White           |      |        |
| Pool 1 | Hardwood 17U Elite Gold          |      |        |
|        | Colorado Lil Kings               |      |        |
|        | State 38 17U Boys Black Regional |      |        |
| Pool 2 | Team Kaun                        |      |        |
|        | PSB 17U Rogers                   |      |        |

### Thursday, Friday, and Saturday, April 17-19, 2025

| FIRST  | ROUN | ND GA | MES:    |            |                  | Thursday, Friday, and S          | aturo | day, April 17-19, 2025           |         |                         |       |
|--------|------|-------|---------|------------|------------------|----------------------------------|-------|----------------------------------|---------|-------------------------|-------|
| GAME I | D    | DAY   | TIME    | COURT      | GAME GYM         | HOME TEAM                        | VS.   | VISITOR TEAM                     | POOL    | WINNER                  | SCORE |
| 2      | 001  | FRI   | 5:00 PM | Main       | Tony Grampsas    | B&B Academy 11th White           | VS.   | Hardwood 17U Elite Gold          | 1       | Hardwood 17U Elite Gold | 49-47 |
| 2 (    | 003  | FRI   | 8:00 PM | Fieldhouse | Regis University | Hardwood 17U Elite Gold          | VS.   | Colorado Lil Kings               | 1       | Hardwood 17U Elite Gold | 55-45 |
| 2 0    | 002  | FRI   | 9:00 PM | Fieldhouse | Regis University | B&B Academy 11th White           | VS.   | Colorado Lil Kings               | 1       | B&B Academy 11th White  | 58-52 |
| 2      | 006  | FRI   | 5:00 PM | Fieldhouse | Regis University | Team Kaun                        | VS.   | PSB 17U Rogers                   | 2       | Team Kaun               | 60-35 |
| 2 (    | 005  | FRI   | 6:00 PM | Fieldhouse | Regis University | State 38 17U Boys Black Regional | VS.   | PSB 17U Rogers                   | 2       | PSB 17U Rogers          | 50-39 |
| 2 (    | 004  | FRI   | 7:00 PM | Fieldhouse | Regis University | State 38 17U Boys Black Regional | VS.   | Team Kaun                        | 2       | Team Kaun               | 75-34 |
| 2 (    | 800  | SAT   | 1:00 PM | Aux        | Lakewood H.S.    | Hardwood 17U Elite Gold          | VS.   | Team Kaun                        | 1&2     | Team Kaun               | 53-49 |
| 2 0    | 007  | SAT   | 5:00 PM | 2          | Fieldhouse USA   | Colorado Lil Kings               | VS.   | PSB 17U Rogers                   | 1&2     | Colorado Lil Kings      | 63-44 |
| 2 (    | 009  | SAT   | 5:00 PM | Fieldhouse | Regis University | B&B Academy 11th White           | VS.   | State 38 17U Boys Black Regional | 1&2     | B&B Academy 11th White  | 54-44 |
|        |      |       |         |            | •                | •                                |       | sc                               | AN QR C | ODE to open this File:  |       |

## PLAYOFF ROUND GAMES:

Pool 2, Seed 3: State 38 17U Boys Black Regi