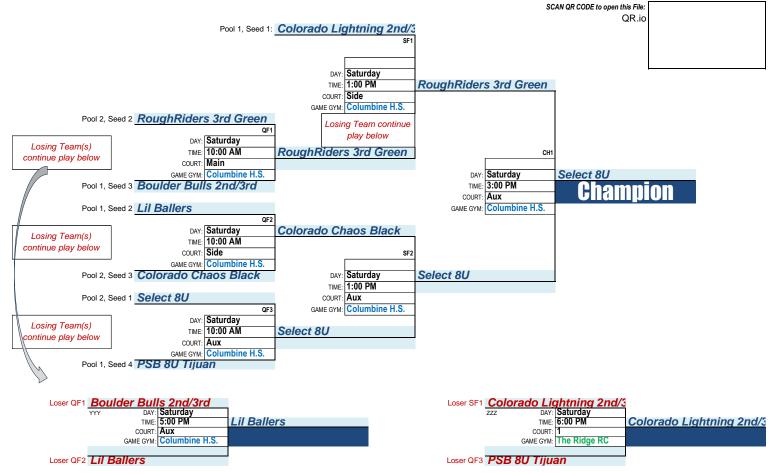

d/3rd      | VS. | Lil Ballers                | 1    | Lil Ballers                | 19-16 |  |
| 24    | 003                                                                  | FRI  | 6:00 PM | Side  | Columbine H.S. | Lil Ballers                | VS. | PSB 8U Tijuan              | 1    | Lil Ballers                | 27-23 |  |
| 24    | 002                                                                  | FRI  | 6:00 PM | Aux   | Columbine H.S. | Boulder Bulls 2nd/3rd      | VS. | Colorado Lightning 2nd/3rd | 1    | Colorado Lightning 2nd/3rd | 31-25 |  |
| 24    | 004                                                                  | FRI  | 7:00 PM | Aux   | Columbine H.S. | Colorado Lightning 2nd/3rd | VS. | PSB 8U Tijuan              | 1    | Colorado Lightning 2nd/3rd | 26-15 |  |







# Division Description: GIRLS: 11th Grade Platinum

Game Gym(s): Regis University

## **Fieldhouse and Berce Gym**



| TEAMS: | 6a 4 GAME GUARANTEE            |      |        |
|--------|--------------------------------|------|--------|
| POOL # | TEAM # / TEAM NAME             | WINS | LOSSES |
|        | GRIT 17U RESPECT               |      |        |
| Pool 1 | State 38 17U Girls NXT Puma    |      |        |
|        | Hardwood 17U National 3SSB     |      |        |
|        | Mountain West Premier U17 EYBL |      |        |
| Pool 2 | GRIT 17U GIVE S40              |      |        |
|        | TRU GIRLS U16                  |      |        |

#### Thursday, Friday, and Saturday, April 17-19, 2025

| FIRST | IRST ROUND GAMES: Thursday, Friday, and Saturday, April 17-19, 2025 |