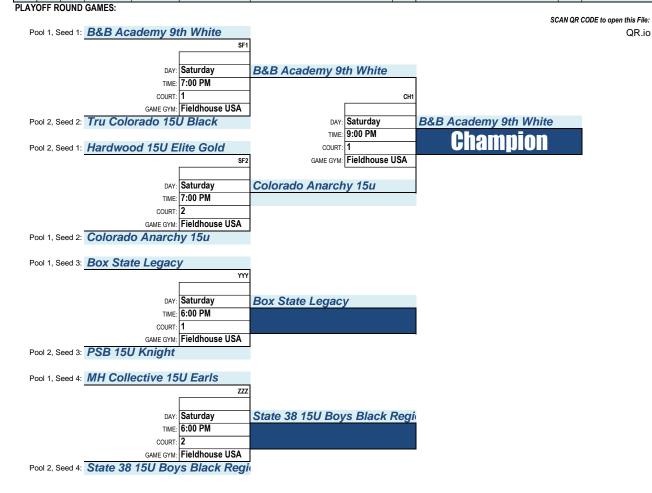

# BOYS: 9th Grade Gold

Game Gym(s): Fieldhouse USA

# and Regis University Berce Gym

| TEAMS: | 8a 4 GAME GUARANTEE              |      |        |
|--------|----------------------------------|------|--------|
| POOL # | TEAM#/TEAM NAME                  | WINS | LOSSES |
|        | B&B Academy 9th White            |      |        |
| 5      | Colorado Anarchy 15u             |      |        |
| Pool 1 | MH Collective 15U Earls          |      |        |
|        | Box State Legacy                 |      |        |
| 2      | State 38 15U Boys Black Regional |      |        |
|        | Hardwood 15U Elite Gold          |      |        |
| Pool 2 | Tru Colorado 15U Black           |      |        |
| ۰.     | PSB 15U Knight                   |      |        |

| FIRST | RST ROUND GAMES: Thursday, Friday, and Saturday, April 17-19, 2025 |      |         |         |                  |                                  |     |                         |      |                         |       |  |
|-------|--------------------------------------------------------------------|------|---------|---------|------------------|----------------------------------|-----|-------------------------|------|-------------------------|-------|--|
| GAME  | ID                                                                 | DAY  | TIME    | COURT   | GAME GYM         | HOME TEAM                        | VS. | VISITOR TEAM            | POOL | WINNER                  | SCORE |  |
| 8     | 010                                                                | THUR | 5:00 PM | Berce 1 | Regis University | Hardwood 15U Elite Gold          | VS. | PSB 15U Knight          | 2    | Hardwood 15U Elite Gold | 38-27 |  |
| 8     | 800                                                                | THUR | 6:00 PM | Berce 1 | Regis University | Tru Colorado 15U Black           | VS. | PSB 15U Knight          | 2    | Tru Colorado 15U Black  | 50-47 |  |
| 8     | 007                                                                | THUR | 7:00 PM | Berce 1 | Regis University | State 38 15U Boys Black Regional | VS. | Hardwood 15U Elite Gold | 2    | Hardwood 15U Elite Gold | 42-34 |  |
| 8     | 009                                                                | THUR | 8:00 PM | Berce 1 | Regis University | State 38 15U Boys Black Regional | VS. | Tru Colorado 15U Black  | 2    | Tru Colorado 15U Black  | 53-39 |  |
| 8     | 011                                                                | SAT  | 4:00 PM | 1       | Fieldhouse USA   | State 38 15U Boys Black Regional | VS. | PSB 15U Knight          | 2    | PSB 15U Knight          | 32-28 |  |
| 8     | 012                                                                | SAT  | 4:00 PM | 2       | Fieldhouse USA   | Hardwood 15U Elite Gold          | VS. | Tru Colorado 15U Black  | 2    | Hardwood 15U Elite Gold | 36-25 |  |
| 8     | 001                                                                | FRI  | 6:00 PM | 1       | Fieldhouse USA   | B&B Academy 9th White            | VS. | Colorado Anarchy 15u    | 1    | B&B Academy 9th White   | 51-35 |  |
| 8     | 003                                                                | FRI  | 7:00 PM | 1       | Fieldhouse USA   | B&B Academy 9th White            | VS. | MH Collective 15U Earls | 1    | B&B Academy 9th White   | 40-29 |  |
| 8     | 004                                                                | FRI  | 8:00 PM | 1       | Fieldhouse USA   | Colorado Anarchy 15u             | VS. | Box State Legacy        | 1    | Colorado Anarchy 15u    | 36-34 |  |
| 8     | 002                                                                | FRI  | 9:00 PM | 1       | Fieldhouse USA   | MH Collective 15U Earls          | VS. | Box State Legacy        | 1    | Box State Legacy        | 52-34 |  |
| 8     | 006                                                                | SAT  | 1:00 PM | 3       | Fieldhouse USA   | Colorado Anarchy 15u             | VS. | MH Collective 15U Earls | 1    | Colorado Anarchy 15u    | 50-22 |  |
| 8     | 005                                                                | SAT  | 5:00 PM | 1       | Fieldhouse USA   | B&B Academy 9th White            | VS. | Box State Legacy        | 1    | B&B Academy 9th White   | 49-26 |  |

PORTS