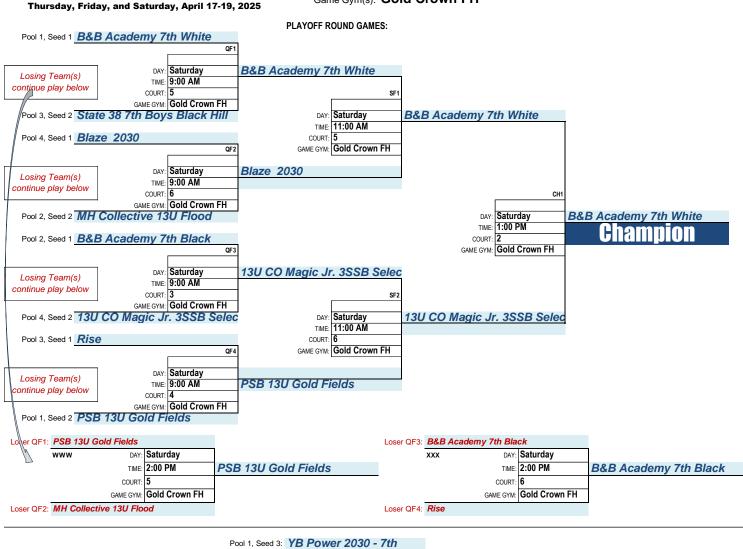

# **BOYS: 9th Grade Platinum**

Game Gym(s): Gold Crown FH

.... ~

PORTS

| TEAMS:       | 4 GAME GUARANTEE          |      |        |
|--------------|---------------------------|------|--------|
| POOL #       | TEAM # / TEAM NAME        | WINS | LOSSES |
| -            | B&B Academy 9th Black     |      |        |
| 3            | Tru Colorado Select       |      |        |
| Pool 1       | MOJA Basketball Academy   |      |        |
| <b>_</b>     | PLUTO Prospects - Jackson |      |        |
| 2            | PSB 15U Goodrich          |      |        |
|              | Bureau9 Mike              |      |        |
| <b>00  2</b> | 14U Co Magic Jr. 3SSB     |      |        |
| P            | MSB/Boltz-8/9th Boys      |      |        |

| FIRST ROU | RST ROUND GAMES: Thursday, Friday, and Saturday, April 17-19, 2025 |         |       |               |                         |     |                           |      |                         |       |  |  |
|-----------|--------------------------------------------------------------------|---------|-------|---------------|-------------------------|-----|---------------------------|------|-------------------------|-------|--|--|
| GAME ID   | DAY                                                                | TIME    | COURT | GAME GYM      | HOME TEAM               | VS. | VISITOR TEAM              | POOL | WINNER                  | SCORE |  |  |
| 7 003     | FRI                                                                | 8:00 PM | 2     | Gold Crown FH | B&B Academy 9th Black   | VS. | MOJA Basketball Academy   | 1    | B&B Academy 9th Black   | 57-41 |  |  |
| 7 004     | FRI                                                                | 8:00 PM | 3     | Gold Crown FH | Tru Colorado Select     | VS. | PLUTO Prospects - Jackson | 1    | Tru Colorado Select     | 69-40 |  |  |
| 7 001     | FRI                                                                | 9:00 PM | 2     | Gold Crown FH | B&B Academy 9th Black   | VS. | Tru Colorado Select       | 1    | Tru Colorado Select     | 63-54 |  |  |
| 7 002     | FRI                                                                | 9:00 PM | 3     | Gold Crown FH | MOJA Basketball Academy | VS. | PLUTO Prospects - Jackson | 1    | MOJA Basketball Academy | 71-33 |  |  |
| 7 005     | SAT                                                                | 5:00 PM | 5     | Gold Crown FH | B&B Academy 9th Black   | VS. | PLUTO Prospects - Jackson | 1    | B&B Academy 9th Black   | 73-22 |  |  |
| 7 006     | SAT                                                                | 5:00 PM | 6     | Gold Crown FH | Tru Colorado Select     | VS. | MOJA Basketball Academy   | 1    | MOJA Basketball Academy | 69-61 |  |  |
| 7 009     | FRI                                                                | 8:00 PM | 4     | Gold Crown FH | PSB 15U Goodrich        | VS. | 14U Co Magic Jr. 3SSB     | 2    | 14U Co Magic Jr. 3SSB   | 51-19 |  |  |
| 7 010     | FRI                                                                | 8:00 PM | 5     | Gold Crown FH | Bureau9 Mike            | VS. | MSB/Boltz-8/9th Boys      | 2    | Bureau9 Mike            | 56-17 |  |  |
| 7 007     | FRI                                                                | 9:00 PM | 4     | Gold Crown FH | PSB 15U Goodrich        | VS. | Bureau9 Mike              | 2    | Bureau9 Mike            | 52-41 |  |  |
| 7 008     | FRI                                                                | 9:00 PM | 5     | Gold Crown FH | 14U Co Magic Jr. 3SSB   | VS. | MSB/Boltz-8/9th Boys      | 2    | 14U Co Magic Jr. 3SSB   | 90-18 |  |  |
| 7 011     | SAT                                                                | 5:00 PM | 3     | Gold Crown FH | PSB 15U Goodrich        | VS. | MSB/Boltz-8/9th Boys      | 2    | PSB 15U Goodrich        | 47-26 |  |  |
| 7 012     | SAT                                                                | 5:00 PM | 4     | Gold Crown FH | Bureau9 Mike            | VS. | 14U Co Magic Jr. 3SSB     | 2    | 14U Co Magic Jr. 3SSB   | 62-38 |  |  |