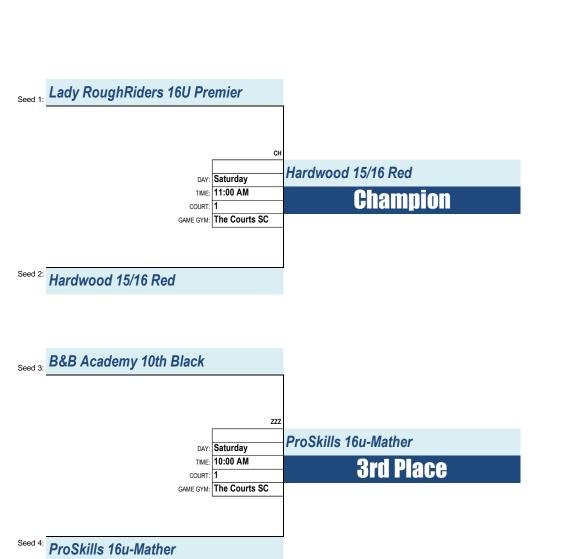

Game Gym(s): Gold Crown FH

and Green Mountain H.S. and Alameda H.S.

| IEAMS:   | 4 GAME GUARANTEE       |      |        |
|----------|------------------------|------|--------|
| POOL #   | TEAM # / TEAM NAME     | WINS | LOSSES |
| T T      | PSB 17U Goodrich       |      |        |
| 3        | B&B Academy 11th Black |      |        |
| Pool     | RoughRiders 17U Rise   |      |        |
| <b>_</b> | Box State Legacy       |      |        |
| 2        | Tru 15U 3SSB           |      |        |
| Ξ        | PLUTO Prospects - Reef |      |        |
|          | CHA 17U                |      |        |
|          | Next Level             |      |        |

| FIRST | ROUI | ND GAI | MES:    |       |                | Thursday, Friday, and Sa | aturd | ay, April 17-19, 2025  |      |                        |       |
|-------|------|--------|---------|-------|----------------|--------------------------|-------|------------------------|------|------------------------|-------|
| GAME  | ID   | DAY    | TIME    | COURT | GAME GYM       | HOME TEAM                | VS.   | VISITOR TEAM           | POOL | WINNER                 | SCORE |
| 1     | 002  | THUR   | 5:00 PM | Main  | Green Mtn H.S. | RoughRiders 17U Rise     | VS.   | Box State Legacy       | 1    | RoughRiders 17U Rise   | 90-28 |
| 1     | 003  | THUR   | 6:00 PM | Main  | Green Mtn H.S. | PSB 17U Goodrich         | VS.   | RoughRiders 17U Rise   | 1    | RoughRiders 17U Rise   | 82-34 |
| 1     | 004  | THUR   | 7:00 PM | Main  | Green Mtn H.S. | B&B Academy 11th Black   | VS.   | Box State Legacy       | 1    | B&B Academy 11th Black | 83-35 |
| 1     | 001  | THUR   | 8:00 PM | Main  | Green Mtn H.S. | PSB 17U Goodrich         | VS.   | B&B Academy 11th Black | 1    | B&B Academy 11th Black | 77-46 |
| 1     | 005  | SAT    | 9:00 AM | 1     | Gold Crown FH  | PSB 17U Goodrich         | VS.   | Box State Legacy       | 1    | PSB 17U Goodrich       | 46-26 |
| 1     | 006  | SAT    | 9:00 AM | 2     | Gold Crown FH  | B&B Academy 11th Black   | VS.   | RoughRiders 17U Rise   | 1    | B&B Academy 11th Black | 45-31 |
| 1     | 010  | FRI    | 6:00 PM | 1     | Gold Crown FH  | PLUTO Prospects - Reef   | VS.   | Next Level             | 2    | PLUTO Prospects - Reef | 41-37 |
| 1     | 007  | FRI    | 7:00 PM | 1     | Gold Crown FH  | Tru 15U 3SSB             | VS.   | PLUTO Prospects - Reef | 2    | Tru 15U 3SSB           | 61-25 |
| 1     | 009  | FRI    | 8:00 PM | 1     | Gold Crown FH  | Tru 15U 3SSB             | VS.   | CHA 17U                | 2    | Tru 15U 3SSB           | 55-42 |
| 1     | 800  | FRI    | 9:00 PM | 1     | Gold Crown FH  | CHA 17U                  | VS.   | Next Level             | 2    | Next Level             | 55-54 |
| 1     | 011  | SAT    | 9:00 AM | Main  | Alameda H.S.   | Tru 15U 3SSB             | VS.   | Next Level             | 2    | Tru 15U 3SSB           | 62-40 |
| 1     | 012  | SAT    | 9:00 AM | Aux   | Alameda H.S.   | PLUTO Prospects - Reef   | VS.   | CHA 17U                | 2    | PLUTO Prospects - Reef | 49-46 |