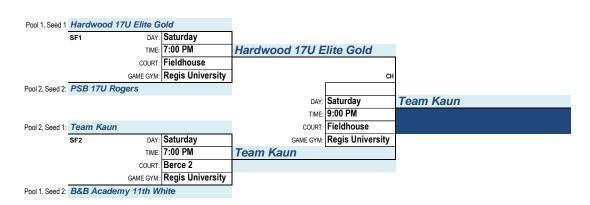

# **BOYS: 11th Grade Gold**

Game Gym(s): Regis University

and Tony Grampsas Gym

QR.io

and Fieldhouse USA, and Lakewood H.S.

ARTS

| TEAMS: | 6a 4 GAME GUARANTEE              |      |        |
|--------|----------------------------------|------|--------|
| POOL # | TEAM # / TEAM NAME               | WINS | LOSSES |
|        | B&B Academy 11th White           |      |        |
| Pool 1 | Hardwood 17U Elite Gold          |      |        |
|        | Colorado Lil Kings               |      |        |
|        | State 38 17U Boys Black Regional |      |        |
| Pool 2 | Team Kaun                        |      |        |
|        | PSB 17U Rogers                   |      |        |

### Thursday, Friday, and Saturday, April 17-19, 2025

| FIRST  | ROUN | ND GA | MES:    |            |                  | Thursday, Friday, and S          | aturo | day, April 17-19, 2025           |         |                         |       |
|--------|------|-------|---------|------------|------------------|----------------------------------|-------|----------------------------------|---------|-------------------------|-------|
| GAME I | D    | DAY   | TIME    | COURT      | GAME GYM         | HOME TEAM                        | VS.   | VISITOR TEAM                     | POOL    | WINNER                  | SCORE |
| 2      | 001  | FRI   | 5:00 PM | Main       | Tony Grampsas    | B&B Academy 11th White           | VS.   | Hardwood 17U Elite Gold          | 1       | Hardwood 17U Elite Gold | 49-47 |
| 2 (    | 003  | FRI   | 8:00 PM | Fieldhouse | Regis University | Hardwood 17U Elite Gold          | VS.   | Colorado Lil Kings               | 1       | Hardwood 17U Elite Gold | 55-45 |
| 2 0    | 002  | FRI   | 9:00 PM | Fieldhouse | Regis University | B&B Academy 11th White           | VS.   | Colorado Lil Kings               | 1       | B&B Academy 11th White  | 58-52 |
| 2      | 006  | FRI   | 5:00 PM | Fieldhouse | Regis University | Team Kaun                        | VS.   | PSB 17U Rogers                   | 2       | Team Kaun               | 60-35 |
| 2 (    | 005  | FRI   | 6:00 PM | Fieldhouse | Regis University | State 38 17U Boys Black Regional | VS.   | PSB 17U Rogers                   | 2       | PSB 17U Rogers          | 50-39 |
| 2 (    | 004  | FRI   | 7:00 PM | Fieldhouse | Regis University | State 38 17U Boys Black Regional | VS.   | Team Kaun                        | 2       | Team Kaun               | 75-34 |
| 2 (    | 800  | SAT   | 1:00 PM | Aux        | Lakewood H.S.    | Hardwood 17U Elite Gold          | VS.   | Team Kaun                        | 1&2     | Team Kaun               | 53-49 |
| 2 0    | 007  | SAT   | 5:00 PM | 2          | Fieldhouse USA   | Colorado Lil Kings               | VS.   | PSB 17U Rogers                   | 1&2     | Colorado Lil Kings      | 63-44 |
| 2 (    | 009  | SAT   | 5:00 PM | Fieldhouse | Regis University | B&B Academy 11th White           | VS.   | State 38 17U Boys Black Regional | 1&2     | B&B Academy 11th White  | 54-44 |
|        |      |       |         |            | •                | •                                |       | sc                               | AN QR C | ODE to open this File:  |       |