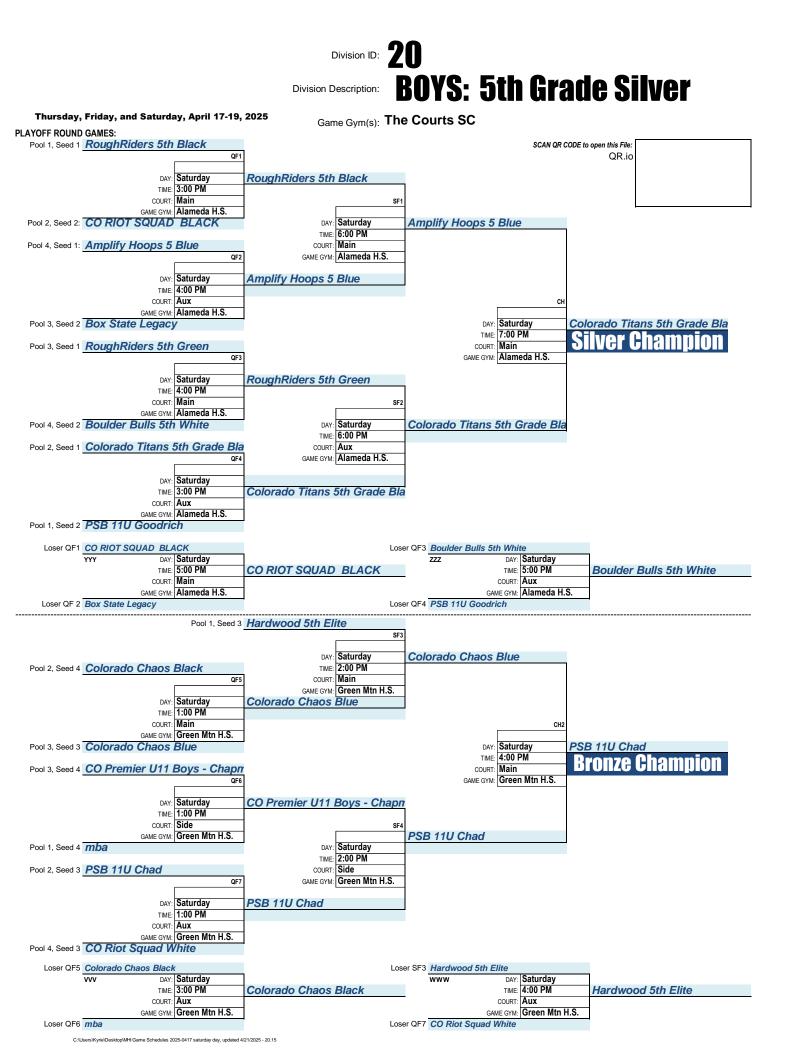

| 013                                                                | FRI  | 5:00 PM | Side  | Englewood H.S. | Boulder Bulls 5th White         | VS. | CO Riot Squad 5th Grade White   |      | Boulder Bulls 5th White         | 38-27 |
| 20    | 015                                                                | FRI  | 6:00 PM | Side  | Englewood H.S. | Boulder Bulls 5th White         | VS. | Amplify Hoops 5 Blue            |      | Amplify Hoops 5 Blue            | 55-33 |
| 20    | 014                                                                | FRI  | 7:00 PM | Side  | Englewood H.S. | CO Riot Squad 5th Grade White   | VS. | Amplify Hoops 5 Blue            |      | Amplify Hoops 5 Blue            | 30-14 |

SCAN QR CODE to open this File

QR.io

PLAYOFF ROUND GAMES: (see page 2)





# **BOYS: 4th Grade Gold**

Game Gym(s): Alameda H.S.

and Columbine H.S.

and Dakota Ridge H.S.

| TEAMS:   | 4 GAME GUARANTEE               |      |        |
|----------|--------------------------------|------|--------|
| POOL #   | TEAM # / TEAM NAME             | WINS | LOSSES |
|          | Bureau Mike                    |      |        |
| Pool     | RoughRiders 4th Black          |      |        |
| ð        | CB Elite 4th                   |      |        |
| <b>e</b> | PLUTO Peewees - Sam            |      |        |
|          | CO Premier U10 Boys - Macaluso |      |        |
| Pool     | CDA 4                          |      |        |
| 3        | 10U Co Magic Jr. 3SSB          |      |        |
| <b>_</b> | PLUTO Peewees - Andon          |      |        |

#### Thursday,