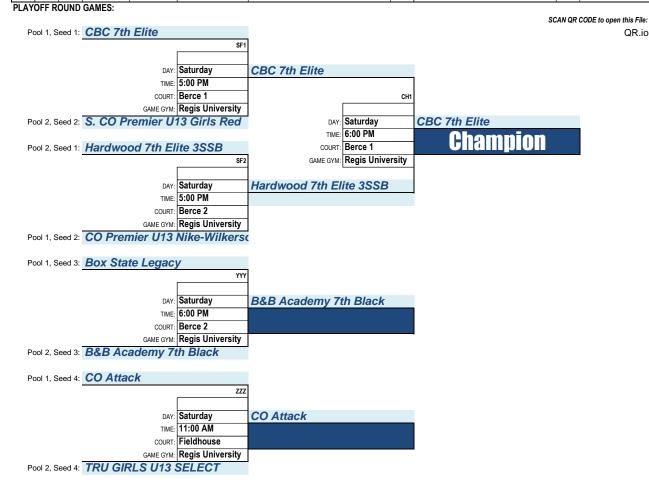

Girls Red   | 2    | Hardwood 7th Elite 3SSB       | 22-16 |
| 36                                                                   | 009 | FRI  | 9:15 PM  | Main       | Legend H.S.        | Hardwood 7th Elite 3SSB     | VS. | B&B Academy 7th Black         | 2    | Hardwood 7th Elite 3SSB       | 34-21 |
| 36                                                                   | 011 | SAT  | 9:00 AM  | Fieldhouse | Regis University   | Hardwood 7th Elite 3SSB     | VS. | TRU GIRLS U13 SELECT          | 2    | Hardwood 7th Elite 3SSB       | 36-13 |
| 36                                                                   | 012 | SAT  | 10:00 AM | Fieldhouse | Regis University   | S. CO Premier U13 Girls Red | VS. | B&B Academy 7th Black         | 2    | S. CO Premier U13 Girls Red   | 25-9  |



# INVITATION

ORTS



## **JAL** Division Description: **GIRLS:** 7th Grade Silver

Game Gym(s): The Courts SC

and Wheat Ridge H.S. and Fieldhouse USA



| TEAMS: | 6a 4 GAME GUARANTEE               |      |        |  |
|--------|-----------------------------------|------|--------|--|
| POOL # | TEAM # / TEAM NAME                | WINS | LOSSES |  |
|        | CO Premier U13 Swoosh-Doyle/Smith |      |        |  |
| Pool 1 | Hardwood 7th National             |      |        |  |
|        | Wildcats - 7th                    |      |        |  |
|        | State 38 13U Girls Black Regional |      |        |  |
| Pool 2 | N. CO Premier U13 Nike-Cable      |      |        |  |
|        | BC Denver 13U                     |      |        |  |

| FIRS | t rou | ND GA | MES:    |       |