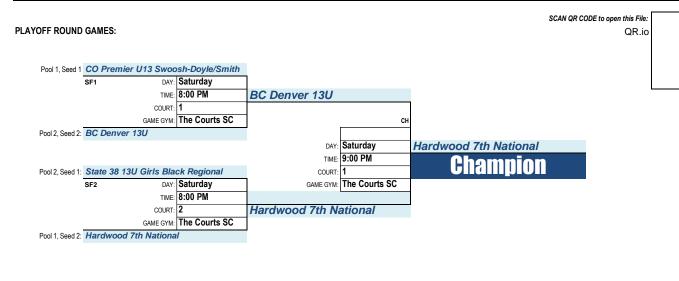

23 |  |  |
| 37   | 001   | FRI   | 9:00 PM | Main  | Wheat Ridge H.S. | CO Premier U13 Swoosh-Doyle/Smith | VS. | Hardwood 7th National             | 1    | CO Premier U13 Swoosh-Doyle/Smith | 35-23 |  |  |
| 37   | 007   | SAT   | 5:00 PM | 2     | The Courts SC    | Wildcats - 7th                    | VS. | BC Denver 13U                     | 1&2  | Wildcats - 7th                    | 28-14 |  |  |
| 37   | 008   | SAT   | 5:00 PM | 3     | The Courts SC    | Hardwood 7th National             | VS. | N. CO Premier U13 Nike-Cable      | 1&2  | Hardwood 7th National             | 39-72 |  |  |
| 37   | 009   | SAT   | 5:00 PM | 4     | The Courts SC    | CO Premier U13 Swoosh-Doyle/Smith | VS. | State 38 13U Girls Black Regional | 1&2  | State 38 13U Girls Black Regional | 27-18 |  |  |







# **GIRLS: 7th Grade Bronze**

Game Gym(s): Green Mtn H.S.

& Gold Crown Fieldhouse

JUST. PLAY. SPORTS

TEAMS: 58 4 GAME GUARANTEE

| POOL# | TEAM#/TEAM NAME                     | WINS | LOSSES |
|-------|-------------------------------------|------|--------|
|       | CO Riot Squad 7th Grade Girls Black |      |        |
|       | S. CO Premier U13 Girls Black       |      |        |
|       | Summit Storm                        |      |        |
| Ā     | Hardwood 7th Select                 |      |        |
|       | N. CO Premier U13 Swoosh-Neemann    |      |        |

#### Thursday, Friday, and Saturday, April 17-19, 2025

| FIRST | ROUI | ROUND GAMES: |         |       |                |                                     |     |                                  |      |