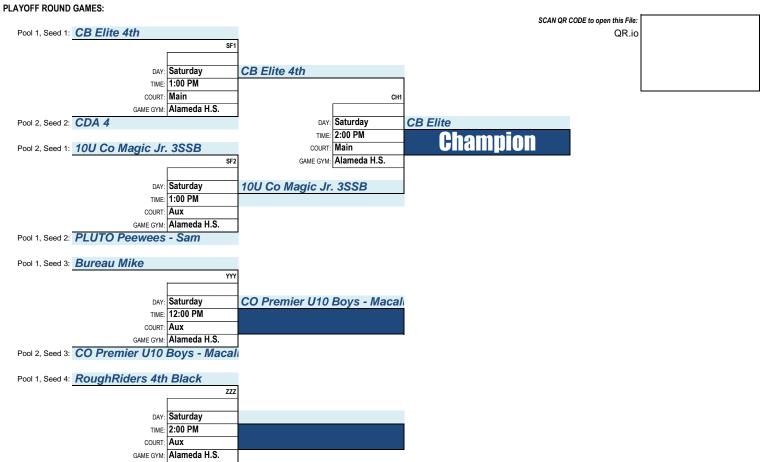

# Champion

The Champion of this division is the team with the most wins after the 4 pool-play games are completed. (Note that this could be decided before the final game of the division...)