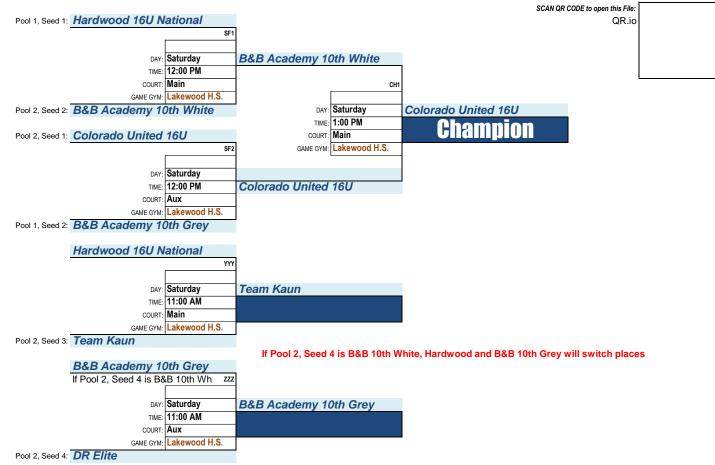

# **BOYS: 10th Grade Silver**

Game Gym(s): Lakewood H.S.

h

# and Regis University Fieldhouse & Berce Gym

| TEAMS:   | 8a 4 GAME GUARANTEE    |      |        |
|----------|------------------------|------|--------|
| POOL #   | TEAM#/TEAM NAME        | WINS | LOSSES |
| T        | Hardwood 16U National  |      |        |
| 3        | B&B Academy 10th Grey  |      |        |
| Pool     | CHA 16U                |      |        |
| <b>_</b> | PSB 16U Flageolle      |      |        |
| 2        | B&B Academy 10th White |      |        |
| Ξ        | Colorado United 16U    |      |        |
| 00       | Team Kaun              |      |        |
|          | DR Elite               |      |        |

#### Thursday, Friday, and Saturday, April 17-19, 2025

| FIRST | FIRST ROUND GAMES: |      |          |         |                  |                        |     |                       |      |                        |       |  |
|-------|--------------------|------|----------|---------|------------------|------------------------|-----|-----------------------|------|------------------------|-------|--|
| GAME  | ID                 | DAY  | TIME     | COURT   | GAME GYM         | HOME TEAM              | VS. | VISITOR TEAM          | POOL | WINNER                 | SCORE |  |
| 6     | 007                | THUR | 5:00 PM  | 2 Berce | Regis University | B&B Academy 10th White | VS. | Colorado United 16U   | 2    | Colorado United 16U    | 49-31 |  |
| 6     | 010                | THUR | 6:00 PM  | 2 Berce | Regis University | Colorado United 16U    | VS. | DR Elite              | 2    | Colorado United 16U    | 50-47 |  |
| 6     | 009                | THUR | 7:00 PM  | 2 Berce | Regis University | B&B Academy 10th White | VS. | Team Kaun             | 2    | B&B Academy 10th White | 48-41 |  |
| 6     | 008                | THUR | 8:00 PM  | 2 Berce | Regis University | Team Kaun              | VS. | DR Elite              | 2    | Team Kaun              | 52-32 |  |
| 6     | 011                | SAT  | 10:00 AM | Main    | Lakewood H.S.    | B&B Academy 10th White | VS. | DR Elite              | 2    | B&B Academy 10th White |       |  |
| 6     | 012                | SAT  | 10:00 AM | Aux     | Lakewood H.S.    | Colorado United 16U    | VS. | Team Kaun             | 2    | Colorado United 16U    | 50-38 |  |
| 6     | 001                | FRI  | 5:00 PM  | 1 Berce | Regis University | Hardwood 16U National  | VS. | B&B Academy 10th Grey | 1    | Hardwood 16U National  | 55-44 |  |
| 6     | 002                | FRI  | 5:00 PM  | 2 Berce | Regis University | CHA 16U                | VS. | PSB 16U Flageolle     | 1    | CHA 16U                | 10-0  |  |
| 6     | 003                | FRI  | 6:00 PM  | 1 Berce | Regis University | Hardwood 16U National  | VS. | CHA 16U               | 1    | Hardwood 16U National  | 10-0  |  |
| 6     | 004                | FRI  | 6:00 PM  | 2 Berce | Regis University | B&B Academy 10th Grey  | VS. | PSB 16U Flageolle     | 1    | B&B Academy 10th Grey  | 10-0  |  |
| 6     | 005                | SAT  | 9:00 AM  | Main    | Lakewood H.S.    | Hardwood 16U National  | VS. | B&B Academy 10th Grey | 1    | B&B Academy 10th Grey  | 49-39 |  |

### PLAYOFF ROUND GAMES: