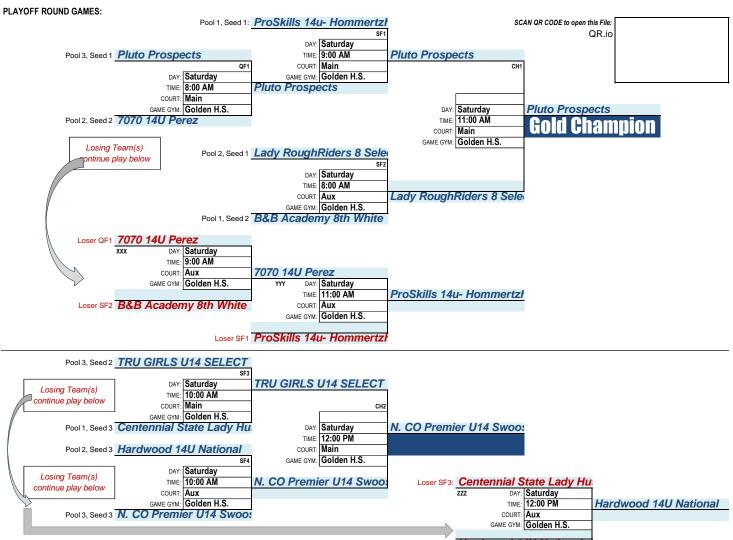

VS. | TRU GIRLS U14 SELECT             | 3    | Pluto Prospects             | 37-17 |
| 35   | 007 | THUR | 8:15 PM | Aux   | D'Evelyn H.S.  | Pluto Prospects                  | VS. | N. CO Premier U14 Swoosh-Andrews | 3    | Pluto Prospects             | 26-23 |
| 35   | 006 | FRI  | 7:20 PM | Aux   | Green Mtn H.S. | Lady RoughRiders 8 Select        | VS. | 7070 14U Perez                   | 2    | Lady RoughRiders 8 Select   | 27-20 |
| 35   | 004 | FRI  | 8:15 PM | Aux   | Green Mtn H.S. | Hardwood 14U National            | VS. | Lady RoughRiders 8 Select        | 2    | Lady RoughRiders 8 Select   | 26-6  |
| 35   | 005 | FRI  | 9:10 PM | Aux   | Green Mtn H.S. | Hardwood 14U National            | VS. | 7070 14U Perez                   | 2    | 7070 14U Perez              | 35-12 |



Loser SF4: Hardwood 14U National

Division ID:

**TAL** Division Description: **GIRLS:** 7th Grade Gold

Game Gym(s): Regis University

b

and Highlands Ranch H.S.

#### and D'Evelyn H.S. and Legend H.S.

| TEAMS:   | TEAMS: 8a 4 GAME GUARANTEE    |      |        |  |  |  |  |  |  |  |  |
|----------|-------------------------------|------|--------|--|--|--|--|--|--|--|--|
| POOL #   | TEAM # / TEAM NAME            | WINS | LOSSES |  |  |  |  |  |  |  |  |
| -        | CO Attack                     |      |        |  |  |  |  |  |  |  |  |
| 3        | Box State Legacy              |      |        |  |  |  |  |  |  |  |  |
| Pool 1   | CBC 7th Elite                 |      |        |  |  |  |  |  |  |  |  |
| <b>_</b> | CO Premier U13 Nike-Wilkerson |      |        |  |  |  |  |  |  |  |