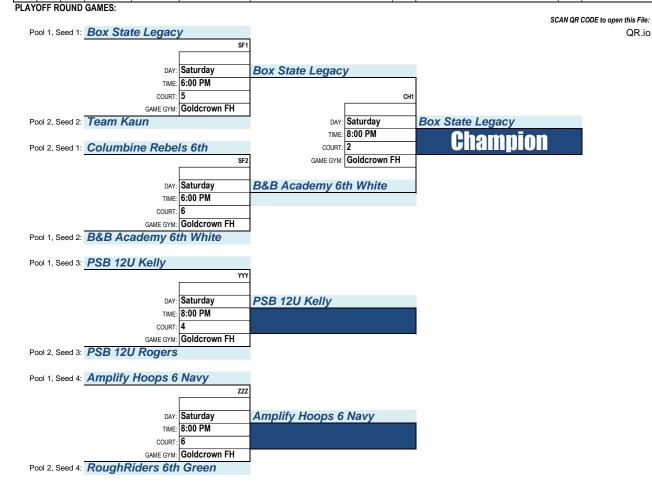

| THUR | 7:30 PM | 2     | Blue Sport Stable | Team Kaun             | VS. | PSB 12U Rogers        | 2    | Team Kaun             | 41-20 |
| 17    | 800                                                                | THUR | 8:30 PM | 2     | Blue Sport Stable | Columbine Rebels 6th  | VS. | PSB 12U Rogers        | 2    | Columbine Rebels 6th  | 45-14 |
| 17    | 011                                                                | SAT  | 3:00 PM | 3     | Goldcrown FH      | RoughRiders 6th Green | VS. | PSB 12U Rogers        | 2    | PSB 12U Rogers        | 39-16 |
| 17    | 012                                                                | SAT  | 3:00 PM | 4     | Goldcrown FH      | Team Kaun             | VS. | Columbine Rebels 6th  | 2    | Columbine Rebels 6th  | 39-28 |





# K **BOYS: 6th Grade Bronze**

Game Gym(s): Green Mtn H.S.

and Tony Grampsas Gym in Golden

| TEAMS: | 5a | 4 GAME GUARANTEE |
|--------|----|------------------|

| -      | V4                            |      |        |
|--------|-------------------------------|------|--------|
| POOL # | TEAM # / TEAM NAME            | WINS | LOSSES |
|        | Colorado Supreme              |      |        |
|        | CO RIOT SQUAD 6TH GRADE WHITE |      |        |
|        | Ambition Thunderhawks         |      |        |
| L      | Hardwood 6th Elite            |      |        |
|        | Boulder Bulls 6th             |      |        |

## Thursday, Friday, and Saturday, April 17-19, 2025

| FIRST | IRST ROUND GAMES: Thursday, Friday, and Saturday, April 17-19, 2025 |     |         |       |