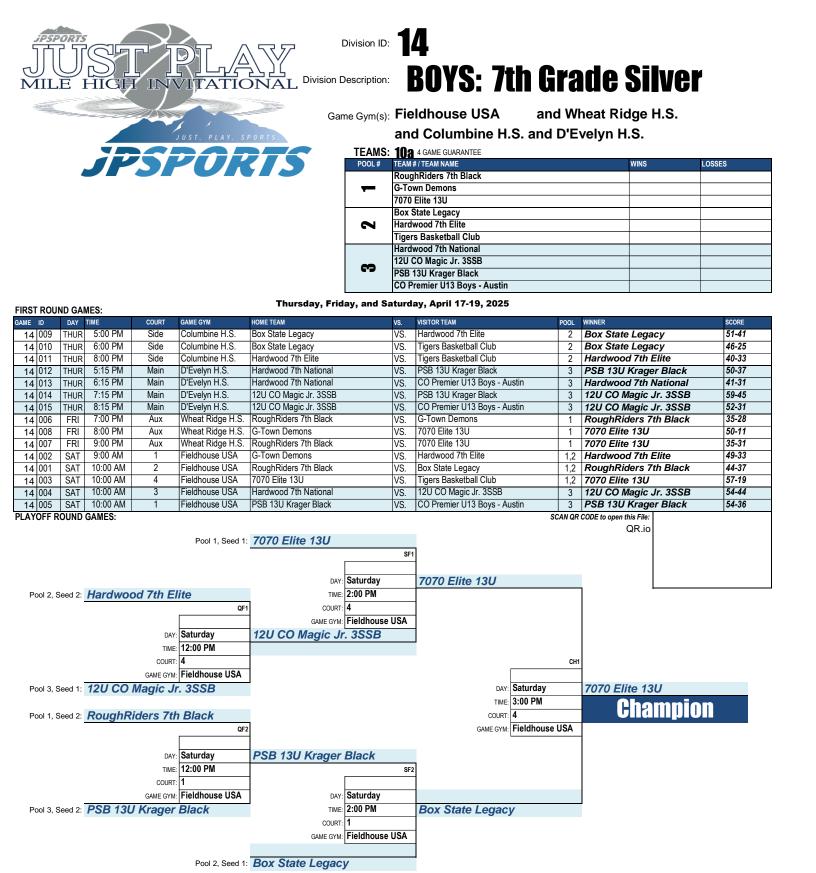

| 42-22 |
| 13   | 010 | FRI  | 9:10 PM | Main  | Golden H.S.    | Bureau Aaron                   | VS. | 13U CO Magic Jr. 3SSB Select   | 4    | 13U CO Magic Jr. 3SSB Select | 53-31 |
| 13   | 001 | FRI  | 7:00 PM | 6     | Gold Crown FH  | PSB 13U Gold Fields            | VS. | B&B Academy 7th White          | 1    | B&B Academy 7th White        | 42-29 |
| 13   | 003 | FRI  | 8:00 PM | 6     | Gold Crown FH  | B&B Academy 7th White          | VS. | YB Power 2030 - 7th            | 1    | YB Power 2030 - 7th          | 49-40 |
| 13   | 002 | FRI  | 9:00 PM | 6     | Gold Crown FH  | PSB 13U Gold Fields            | VS. | YB Power 2030 - 7th            | 1    | PSB 13U Gold Fields          | 48-32 |

SCAN QR CODE to open this File:

QR.io

PLAYOFF ROUND GAMES: (see page 2)









| Pool 1, Seed 3: G-Town Demons |                     |                | Pool 2, Seed 3: Tigers Basketball Club |                 |                       |                |                        |
|-------------------------------|---------------------|----------------|----------------------------------------|-----------------|-----------------------|----------------|------------------------|
|                               | YYY DAY:            | Saturday       |                                        |                 | ZZZ DAY:              | Saturday       |                        |
|                               | TIME:               | 3:00 PM        | G-Town Demons                          |                 | TIME:                 | 2:00 PM        | Tigers Basketball Club |
|