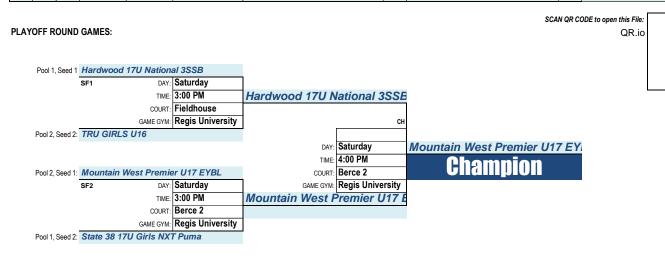

### Thursday, Friday, and Saturday, April 17-19, 2025

| FIRST  | ROUN | ND GA | MES:    |            |                  | Thursday, Friday, and S          | aturo | day, April 17-19, 2025           |         |                         |       |
|--------|------|-------|---------|------------|------------------|----------------------------------|-------|----------------------------------|---------|-------------------------|-------|
| GAME I | D    | DAY   | TIME    | COURT      | GAME GYM         | HOME TEAM                        | VS.   | VISITOR TEAM                     | POOL    | WINNER                  | SCORE |
| 2      | 001  | FRI   | 5:00 PM | Main       | Tony Grampsas    | B&B Academy 11th White           | VS.   | Hardwood 17U Elite Gold          | 1       | Hardwood 17U Elite Gold | 49-47 |
| 2 (    | 003  | FRI   | 8:00 PM | Fieldhouse | Regis University | Hardwood 17U Elite Gold          | VS.   | Colorado Lil Kings               | 1       | Hardwood 17U Elite Gold | 55-45 |
| 2 0    | 002  | FRI   | 9:00 PM | Fieldhouse | Regis University | B&B Academy 11th White           | VS.   | Colorado Lil Kings               | 1       | B&B Academy 11th White  | 58-52 |
| 2      | 006  | FRI   | 5:00 PM | Fieldhouse | Regis University | Team Kaun                        | VS.   | PSB 17U Rogers                   | 2       | Team Kaun               | 60-35 |
| 2 (    | 005  | FRI   | 6:00 PM | Fieldhouse | Regis University | State 38 17U Boys Black Regional | VS.   | PSB 17U Rogers                   | 2       | PSB 17U Rogers          | 50-39 |
| 2 (    | 004  | FRI   | 7:00 PM | Fieldhouse | Regis University | State 38 17U Boys Black Regional | VS.   | Team Kaun                        | 2       | Team Kaun               | 75-34 |
| 2 (    | 800  | SAT   | 1:00 PM | Aux        | Lakewood H.S.    | Hardwood 17U Elite Gold          | VS.   | Team Kaun                        | 1&2     | Team Kaun               | 53-49 |
| 2 0    | 007  | SAT   | 5:00 PM | 2          | Fieldhouse USA   | Colorado Lil Kings               | VS.   | PSB 17U Rogers                   | 1&2     | Colorado Lil Kings      | 63-44 |
| 2 (    | 009  | SAT   | 5:00 PM | Fieldhouse | Regis University | B&B Academy 11th White           | VS.   | State 38 17U Boys Black Regional | 1&2     | B&B Academy 11th White  | 54-44 |
|        |      |       |         |            | •                | •                                |       | sc                               | AN QR C | ODE to open this File:  |       |

## PLAYOFF ROUND GAMES:

Pool 2, Seed 3: State 38 17U Boys Black Regi