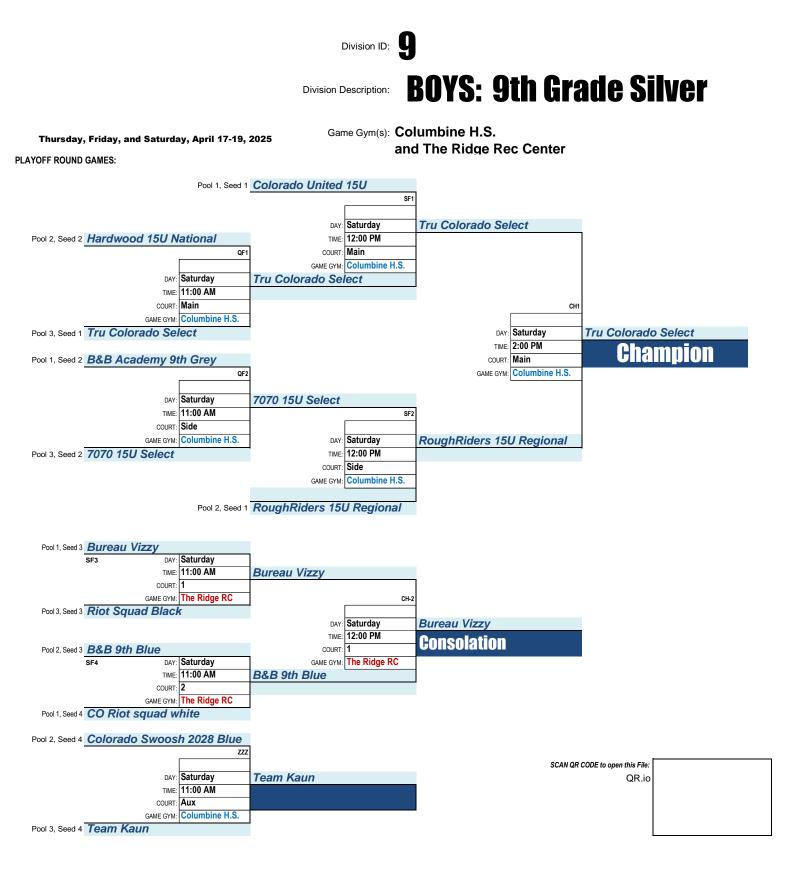

# **BOYS: 9th Grade Silver**

Game Gym(s): Columbine H.S. and Dakota Ridge H.S.

and Green Mountain H.S. and Englewood H.S.

# TEAMS: 128 4 GAME GUARANTEE

| POOL# | TEAM # / TEAM NAME            | WINS | LOSSES |
|-------|-------------------------------|------|--------|
|       | CO Riot Squad 9th Grade White |      |        |
|       | B&B Academy 9th Grey          |      |        |
| -     | Colorado United 15U           |      |        |
|       | Bureau Vizzy                  |      |        |
|       | RoughRiders 15U Regional      |      |        |
| 2     | B&B Academy 9th Blue          |      |        |
|       | Colorado Swoosh 2028 Blue     |      |        |
|       | Hardwood 15U National         |      |        |
|       | CO Riot Squad 9th Grade Black |      |        |
| ~     | Team Kaun                     |      |        |
|       | 7070 15U Select               |      |        |
|       | Tru Colorado Select           |      |        |

## Thursday, Friday, and Saturday, April 17-19, 2025

| FIRST   | FIRST ROUND GAMES: |     |         |       |                 |                               |     |                           |      |                               |       |
|---------|--------------------|-----|---------|-------|-----------------|-------------------------------|-----|---------------------------|------|-------------------------------|-------|
| GAME II | D                  | DAY | TIME    | COURT | GAME GYM        | HOME TEAM                     | VS. | VISITOR TEAM              | POOL | WINNER                        | SCORE |
| 9 (     | 001                | FRI | 5:30 PM | Side  | Green Mtn H.S.  | CO Riot Squad 9th Grade White | VS. | B&B Academy 9th Grey      | 1    | B&B Academy 9th Grey          | 61-21 |
| 9 (     | 002                | FRI | 5:30 PM | Aux   | Green Mtn H.S.  | Colorado United 15U           | VS. | Bureau Vizzy              | 1    | Bureau Vizzy                  | 48-46 |
| 9 (     | 003                | FRI | 6:25 PM | Side  | Green Mtn H.S.  | CO Riot Squad 9th Grade White | VS  | Colorado United 15U       | 1    | Colorado United 15U           | 78-35 |
| 9 (     | 004                | FRI | 6:25 PM | Aux   | Green Mtn H.S.  | B&B Academy 9th Grey          | VS. | Bureau Vizzy              | 1    | B&B Academy 9th Grey          | 41-35 |
| 9 (     | 005                | SAT | 8:00 AM | Side  | Columbine H.S.  | CO Riot Squad 9th Grade White | VS. | Bureau Vizzy              | 1    | Bureau Vizzy                  | 52-32 |
| 9 (     | 006                | SAT | 8:00 AM | Aux   | Columbine H.S.  | B&B Academy 9th Grey          | VS. | Colorado United 15U       | 1    | Colorado United 15U           | 45-37 |
| 9 (     | 007                | FRI | 8:00 PM | Main  | Englewood H.S.  | RoughRiders 15U Regional      | VS. | B&B Academy 9th Blue      | 2    | RoughRiders 15U Regional      | 30-27 |
| 9 (     | 208                | FRI | 8:00 PM | Side  | Englewood H.S.  | Colorado Swoosh 2028 Blue     | VS. | Hardwood 15U National     | 2    | Hardwood 15U National         | 38-17 |
| 9 (     | 009                | FRI | 9:00 PM | Main  | Englewood H.S.  | RoughRiders 15U Regional      | VS  | Colorado Swoosh 2028 Blue | 2    | RoughRiders 15U Regional      | 52-16 |
| 9 (     | 010                | FRI | 9:00 PM | Side  | Englewood H.S.  | B&B Academy 9th Blue          | VS. | Hardwood 15U National     | 2    | Hardwood 15U National         | 49-36 |
| 9 (     | 011                | SAT | 9:00 AM | Main  | Columbine H.S.  | RoughRiders 15U Regional      | VS. | Hardwood 15U National     | 2    | RoughRiders 15U Regional      | 57-28 |
| 9 (     | 012                | SAT | 9:00 AM | Aux   | Columbine H.S.  | B&B Academy 9th Blue          | VS. | Colorado Swoosh 2028 Blue | 2    | B&B Academy 9th Blue          | 50-24 |
| 9 (     | 013                | FRI | 5:00 PM | Main  | Dakota Ridge HS | CO Riot Squad 9th Grade Black | VS. | Team Kaun                 | 3    | CO Riot Squad 9th Grade Black | 49-29 |
| 9 (     | 014                | FRI | 5:00 PM | Aux   | Dakota Ridge HS | 7070 15U Select               | VS. | Tru Colorado Select       | 3    | Tru Colorado Select           | 56-36 |
| 9 (     | 015                | FRI | 6:00 PM | Main  | Dakota Ridge HS | CO Riot Squad 9th Grade Black | VS  | 7070 15U Select           | 3    | 7070 15U Select               | 63-54 |
| 9 (     | 016                | FRI | 6:00 PM | Aux   | Dakota Ridge HS | Team Kaun                     | VS. | Tru Colorado Select       | 3    | Tru Colorado Select           | 50-37 |
| 9 (     | 017                | SAT | 8:00 AM | Main  | Columbine H.S.  | CO Riot Squad 9th Grade Black | VS. | Tru Colorado Select       | 3    | Tru Colorado Select           | 65-32 |
| 9 (     | 018                | SAT | 9:00 AM | Side  | Columbine H.S.  | Team Kaun                     | VS. | 7070 15U Select           | 3    | 7070 15U Select               | 35-33 |