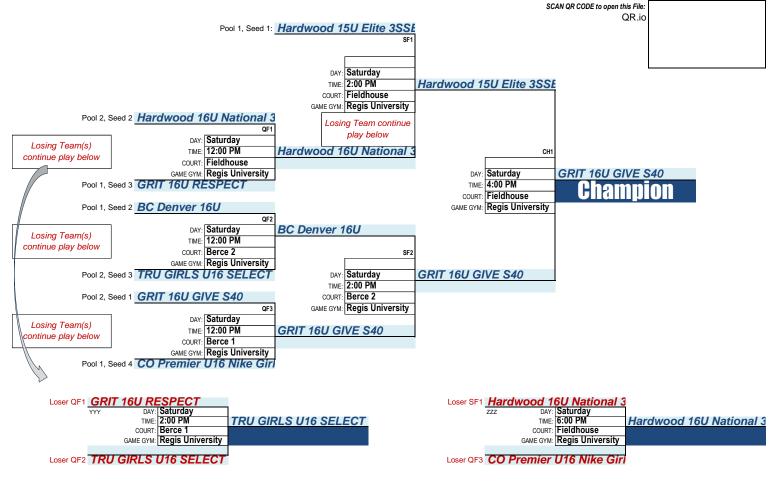

# and Regis University Berce Gym

| TEAMS: | 8a 4 GAME GUARANTEE              |      |        |
|--------|----------------------------------|------|--------|
| POOL # | TEAM#/TEAM NAME                  | WINS | LOSSES |
|        | B&B Academy 9th White            |      |        |
| 5      | Colorado Anarchy 15u             |      |        |
| Pool 1 | MH Collective 15U Earls          |      |        |
|        | Box State Legacy                 |      |        |
| 2      | State 38 15U Boys Black Regional |      |        |
|        | Hardwood 15U Elite Gold          |      |        |
| Pool 2 | Tru Colorado 15U Black           |      |        |
| ۰.     | PSB 15U Knight                   |      |        |

| FIRST | RST ROUND GAMES: Thursday, Friday, and Saturday, April 17-19, 2025 |      |         |         |                  |                                  |     |                         |      |                         |       |  |
|-------|--------------------------------------------------------------------|------|---------|---------|------------------|----------------------------------|-----|-------------------------|------|-------------------------|-------|--|
| GAME  | ID                                                                 | DAY  | TIME    | COURT   | GAME GYM         | HOME TEAM                        | VS. | VISITOR TEAM            | POOL | WINNER                  | SCORE |  |
| 8     | 010                                                                | THUR | 5:00 PM | Berce 1 | Regis University | Hardwood 15U Elite Gold          | VS. | PSB 15U Knight          | 2    | Hardwood 15U Elite Gold | 38-27 |  |
| 8     | 800                                                                | THUR | 6:00 PM | Berce 1 | Regis University | Tru Colorado 15U Black           | VS. | PSB 15U Knight          | 2    | Tru Colorado 15U Black  | 50-47 |  |
| 8     | 007                                                                | THUR | 7:00 PM | Berce 1 | Regis University | State 38 15U Boys Black Regional | VS. | Hardwood 15U Elite Gold | 2    | Hardwood 15U Elite Gold | 42-34 |  |
| 8     | 009                                                                | THUR | 8:00 PM | Berce 1 | Regis University | State 38 15U Boys Black Regional | VS. | Tru Colorado 15U Black  | 2    | Tru Colorado 15U Black  | 53-39 |  |
| 8     | 011                                                                | SAT  | 4:00 PM | 1       | Fieldhouse USA   | State 38 15U Boys Black Regional | VS. | PSB 15U Knight          | 2    | PSB 15U Knight          | 32-28 |  |
| 8     | 012                                                                | SAT  | 4:00 PM | 2       | Fieldhouse USA   | Hardwood 15U Elite Gold          | VS. | Tru Colorado 15U Black  | 2    | Hardwood 15U Elite Gold | 36-25 |  |
| 8     | 001                                                                | FRI  | 6:00 PM | 1       | Fieldhouse USA   | B&B Academy 9th White            | VS. | Colorado Anarchy 15u    | 1    | B&B Academy 9th White   | 51-35 |  |
| 8     | 003                                                                | FRI  | 7:00 PM | 1       | Fieldhouse USA   | B&B Academy 9th White            | VS. | MH Collective 15U Earls | 1    | B&B Academy 9th White   | 40-29 |  |
| 8     | 004                                                                | FRI  | 8:00 PM | 1       | Fieldhouse USA   | Colorado Anarchy 15u             | VS. | Box State Legacy        | 1    | Colorado Anarchy 15u    | 36-34 |  |
| 8     | 002                                                                | FRI  | 9:00 PM | 1       | Fieldhouse USA   | MH Collective 15U Earls          | VS. | Box State Legacy        | 1    | Box State Legacy        | 52-34 |  |
| 8     | 006                                                                | SAT  | 1:00 PM | 3       | Fieldhouse USA   | Colorado Anarchy 15u             | VS. | MH Collective 15U Earls | 1    | Colorado Anarchy 15u    | 50-22 |  |
| 8     | 005                                                                | SAT  | 5:00 PM | 1       | Fieldhouse USA   | B&B Academy 9th White            | VS. | Box State Legacy        | 1    | B&B Academy 9th White   | 49-26 |  |