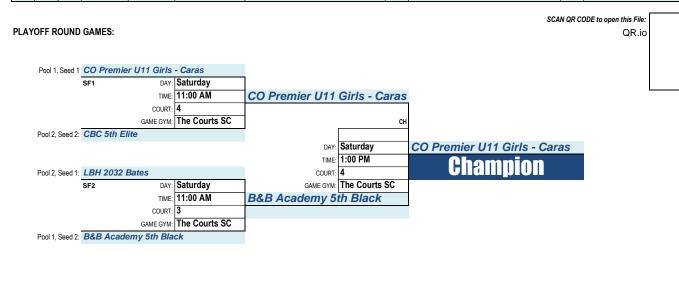

| 2    | LBH 2032 Bates               | 24-0  |
| 42    | 006  | FRI   | 7:00 PM | Main  | Englewood HS      | CBC 5th Elite                    | VS. | LBH 2032 Bates                   | 2    | LBH 2032 Bates               | 27-6  |
| 42    | 007  | SAT   | 9:00 AM | 2     | The Courts SC     | N. CO Premier U11 Nike-Nixon     | VS. | LBH 2032 Bates                   | 1&2  | LBH 2032 Bates               | 12-11 |
| 42    | 800  | SAT   | 9:00 AM | 3     | The Courts SC     | B&B Academy 5th Black            | VS. | CBC 5th Elite                    | 1&2  | B&B Academy 5th Black        | 38-12 |
| 42    | 009  | SAT   | 9:00 AM | 4     | The Courts SC     | CO Premier U11 Girls - Caras     | VS. | N.CO Premier U10 Swoosh-Merriott | 1&2  | CO Premier U11 Girls - Caras | 61-4  |





Pool 2, Seed 3: N.CO Premier U10 Swoosh-M



## \_ Division Description: GIRLS: 5th Grade Silver

Game Gym(s): Regis University

----

and Mullen HS and Legend HS

Fieldhouse and Berce Gym

|     | JUST. PL. | AY. SPORTS. |
|-----|-----------|-------------|
| JPS | PÛ        | RTS         |
|     |           |             |

FIRST ROUND GAMES:

|   | TEAMS: | 6 4 GAME GUARANTEE          |      |        |
|---|--------|-----------------------------|------|--------|
|   | POOL # | TEAM # / TEAM NAME          | WINS | LOSSES |
| ſ |        | The Valley 4/5th            |      |        |
|   | Pool 1 | Hardwood 4th/5th Elite 3SSB |      |        |
|   |        | CO Premier U11 Girls - Lee  |      |        |
|   |        | Forge                       |      |        |
|   | Pool 2 | Team Ka