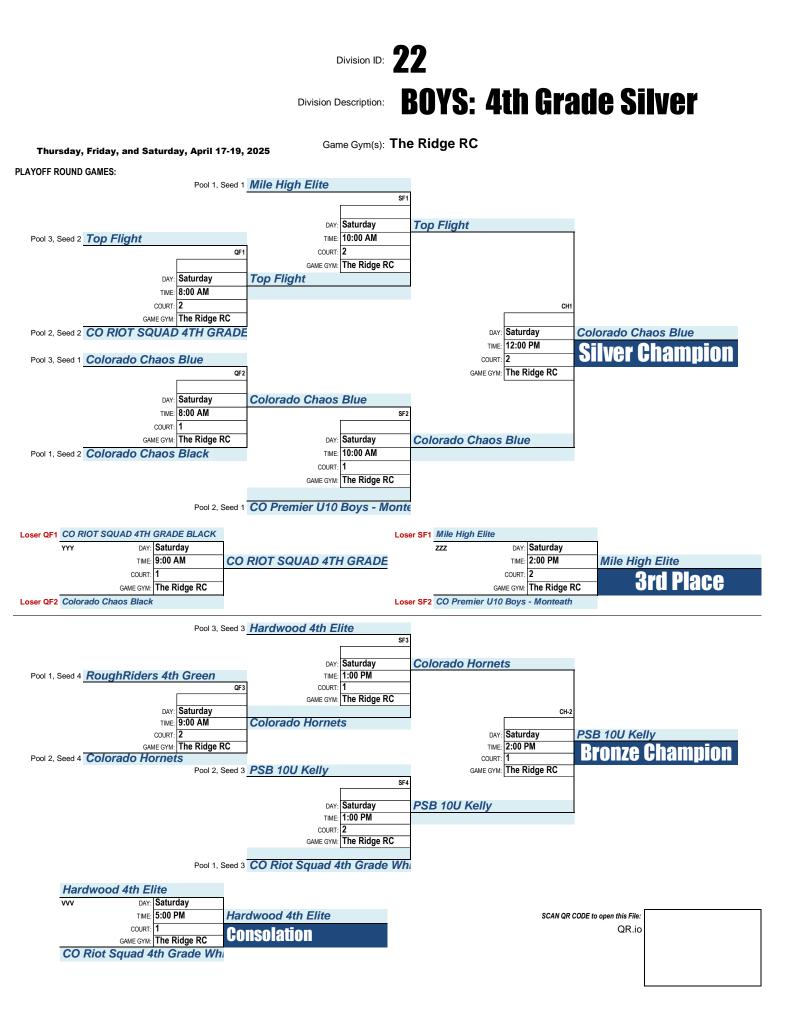

| FRI  | 7:00 PM | Aux   | Dakota Ridge HS     | CO Riot Squad 4th Grade White  | VS. | Mile High Elite                | 1    | Mile High Elite                | 41-10 |
| 22 003 | FRI  | 7:00 PM | Main  | Dakota Ridge HS     | Colorado Chaos Black           | VS. | RoughRiders 4th Green          | 1    | Colorado Chaos Black           | 31-11 |
| 22 001 | FRI  | 8:00 PM | Aux   | Dakota Ridge HS     | Colorado Chaos Black           | VS. | CO Riot Squad 4th Grade White  | 1    | Colorado Chaos Black           | 26-20 |
| 22 004 | FRI  | 8:00 PM | Main  | Dakota Ridge HS     | Mile High Elite                | VS. | RoughRiders 4th Green          | 1    | Mile High Elite                | 34-9  |

SCAN QR CODE to open this File:

QR.io

PLAYOFF ROUND GAMES:

FIRST ROUND GAMES:

(see page 2)



C:\Users\Kyrie\Desktop\MHI Game Schedules 2025-0417 saturday day, updated 4/21/2025 - 22.11



# 23 BOYS: 3rd Grade

Game Gym(s): Golden H.S.

and Fieldhouse USA

TEAMS: 5a 4 GAME GUARANTEE

| POOL # | TEAM # / TEAM NAME       | WINS | LOSSES |
|--------|--------------------------|------|--------|
|        | Colorado Chaos Blue      |      |        |
| 01     | Select 9U                |      |        |
| 2      | Drip Nation 3rd Diamonds |      |        |
| Đ      | CO Premier U9 Boys-Doyle |      |        |
|        | PSB 9U Brewer            |      |        |

## Thursday, Friday, and Saturday, April 17-19, 2025

| FIRST | RST ROUND GAMES: |     |         |       |                |                          |     |                          |      |                          |       |
|-