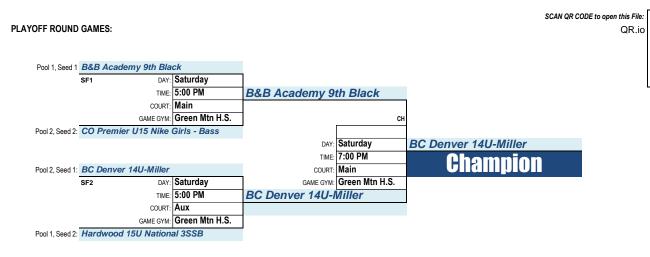

# and Regis University Berce Gym

| TEAMS: | 8a 4 GAME GUARANTEE              |      |        |
|--------|----------------------------------|------|--------|
| POOL # | TEAM#/TEAM NAME                  | WINS | LOSSES |
|        | B&B Academy 9th White            |      |        |
| 5      | Colorado Anarchy 15u             |      |        |
| Pool 1 | MH Collective 15U Earls          |      |        |
|        | Box State Legacy                 |      |        |
| 2      | State 38 15U Boys Black Regional |      |        |
|        | Hardwood 15U Elite Gold          |      |        |
| Pool 2 | Tru Colorado 15U Black           |      |        |
| ۰.     | PSB 15U Knight                   |      |        |

| FIRST | RST ROUND GAMES: Thursday, Friday, and Saturday, April 17-19, 2025 |      |         |         |                  |                                  |     |                         |      |                         |       |  |
|-------|--------------------------------------------------------------------|------|---------|---------|------------------|----------------------------------|-----|-------------------------|------|-------------------------|-------|--|
| GAME  | ID                                                                 | DAY  | TIME    | COURT   | GAME GYM         | HOME TEAM                        | VS. | VISITOR TEAM            | POOL | WINNER                  | SCORE |  |
| 8     | 010                                                                | THUR | 5:00 PM | Berce 1 | Regis University | Hardwood 15U Elite Gold          | VS. | PSB 15U Knight          | 2    | Hardwood 15U Elite Gold | 38-27 |  |
| 8     | 800                                                                | THUR | 6:00 PM | Berce 1 | Regis University | Tru Colorado 15U Black           | VS. | PSB 15U Knight          | 2    | Tru Colorado 15U Black  | 50-47 |  |
| 8     | 007                                                                | THUR | 7:00 PM | Berce 1 | Regis University | State 38 15U Boys Black Regional | VS. | Hardwood 15U Elite Gold | 2    | Hardwood 15U Elite Gold | 42-34 |  |
| 8     | 009                                                                | THUR | 8:00 PM | Berce 1 | Regis University | State 38 15U Boys Black Regional | VS. | Tru Colorado 15U Black  | 2    | Tru Colorado 15U Black  | 53-39 |  |
| 8     | 011                                                                | SAT  | 4:00 PM | 1       | Fieldhouse USA   | State 38 15U Boys Black Regional | VS. | PSB 15U Knight          | 2    | PSB 15U Knight          | 32-28 |  |
| 8     | 012                                                                | SAT  | 4:00 PM | 2       | Fieldhouse USA   | Hardwood 15U Elite Gold          | VS. | Tru Colorado 15U Black  | 2    | Hardwood 15U Elite Gold | 36-25 |  |
| 8     | 001                                                                | FRI  | 6:00 PM | 1       | Fieldhouse USA   | B&B Academy 9th White            | VS. | Colorado Anarchy 15u    | 1    | B&B Academy 9th White   | 51-35 |  |
| 8     | 003                                                                | FRI  | 7:00 PM | 1       | Fieldhouse USA   | B&B Academy 9th White            | VS. | MH Collective 15U Earls | 1    | B&B Academy 9th White   | 40-29 |  |
| 8     | 004                                                                | FRI  | 8:00 PM | 1       | Fieldhouse USA   | Colorado Anarchy 15u             | VS. | Box State Legacy        | 1    | Colorado Anarchy 15u    | 36-34 |  |
| 8     | 002                                                                | FRI  | 9:00 PM | 1       | Fieldhouse USA   | MH Collective 15U Earls          | VS. | Box State Legacy        | 1    | Box State Legacy        | 52-34 |  |
| 8     | 006                                                                | SAT  | 1:00 PM | 3       | Fieldhouse USA   | Colorado Anarchy 15u             | VS. | MH Collective 15U Earls | 1    | Colorado Anarchy 15u    | 50-22 |  |
| 8     | 005                                                                | SAT  | 5:00 PM | 1       | Fieldhouse USA   | B&B Academy 9th White            | VS. | Box State Legacy        | 1    | B&B Academy 9th White   | 49-26 |  |