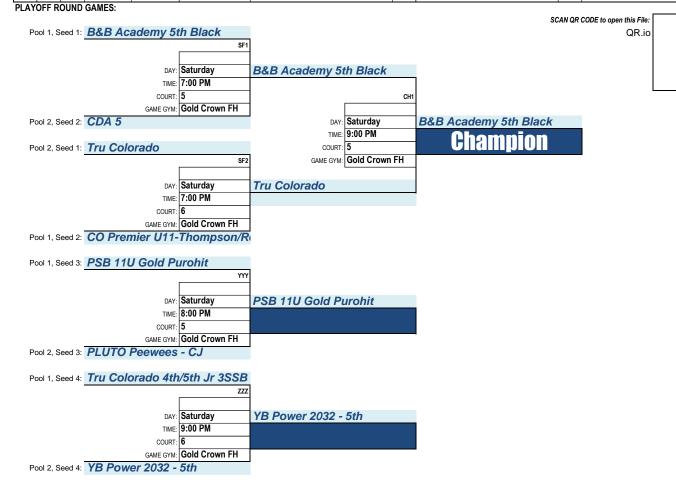

# Champion

The Champion of this division is the team with the most wins after the 4 pool-play games are completed. (Note that this could be decided before the final game of the division...)