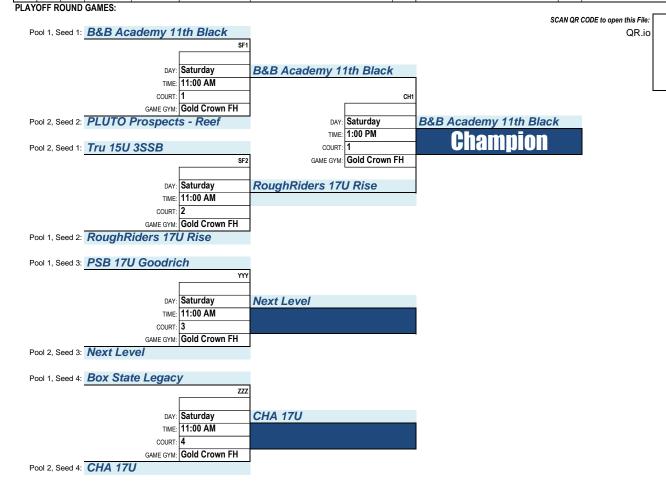

Game Gym(s): Gold Crown FH

and Green Mountain H.S. and Alameda H.S.

| IEAMS:   | 4 GAME GUARANTEE       |      |        |
|----------|------------------------|------|--------|
| POOL #   | TEAM # / TEAM NAME     | WINS | LOSSES |
| T T      | PSB 17U Goodrich       |      |        |
| 3        | B&B Academy 11th Black |      |        |
| Pool     | RoughRiders 17U Rise   |      |        |
| <b>_</b> | Box State Legacy       |      |        |
| 2        | Tru 15U 3SSB           |      |        |
| Ξ        | PLUTO Prospects - Reef |      |        |
|          | CHA 17U                |      |        |
|          | Next Level             |      |        |

| FIRST | ROUI | ND GAI | MES:    |       |                | Thursday, Friday, and Sa | aturd | ay, April 17-19, 2025  |      |                        |       |
|-------|------|--------|---------|-------|----------------|--------------------------|-------|------------------------|------|------------------------|-------|
| GAME  | ID   | DAY    | TIME    | COURT | GAME GYM       | HOME TEAM                | VS.   | VISITOR TEAM           | POOL | WINNER                 | SCORE |
| 1     | 002  | THUR   | 5:00 PM | Main  | Green Mtn H.S. | RoughRiders 17U Rise     | VS.   | Box State Legacy       | 1    | RoughRiders 17U Rise   | 90-28 |
| 1     | 003  | THUR   | 6:00 PM | Main  | Green Mtn H.S. | PSB 17U Goodrich         | VS.   | RoughRiders 17U Rise   | 1    | RoughRiders 17U Rise   | 82-34 |
| 1     | 004  | THUR   | 7:00 PM | Main  | Green Mtn H.S. | B&B Academy 11th Black   | VS.   | Box State Legacy       | 1    | B&B Academy 11th Black | 83-35 |
| 1     | 001  | THUR   | 8:00 PM | Main  | Green Mtn H.S. | PSB 17U Goodrich         | VS.   | B&B Academy 11th Black | 1    | B&B Academy 11th Black | 77-46 |
| 1     | 005  | SAT    | 9:00 AM | 1     | Gold Crown FH  | PSB 17U Goodrich         | VS.   | Box State Legacy       | 1    | PSB 17U Goodrich       | 46-26 |
| 1     | 006  | SAT    | 9:00 AM | 2     | Gold Crown FH  | B&B Academy 11th Black   | VS.   | RoughRiders 17U Rise   | 1    | B&B Academy 11th Black | 45-31 |
| 1     | 010  | FRI    | 6:00 PM | 1     | Gold Crown FH  | PLUTO Prospects - Reef   | VS.   | Next Level             | 2    | PLUTO Prospects - Reef | 41-37 |
| 1     | 007  | FRI    | 7:00 PM | 1     | Gold Crown FH  | Tru 15U 3SSB             | VS.   | PLUTO Prospects - Reef | 2    | Tru 15U 3SSB           | 61-25 |
| 1     | 009  | FRI    | 8:00 PM | 1     | Gold Crown FH  | Tru 15U 3SSB             | VS.   | CHA 17U                | 2    | Tru 15U 3SSB           | 55-42 |
| 1     | 800  | FRI    | 9:00 PM | 1     | Gold Crown FH  | CHA 17U                  | VS.   | Next Level             | 2    | Next Level             | 55-54 |
| 1     | 011  | SAT    | 9:00 AM | Main  | Alameda H.S.   | Tru 15U 3SSB             | VS.   | Next Level             | 2    | Tru 15U 3SSB           | 62-40 |
| 1     | 012  | SAT    | 9:00 AM | Aux   | Alameda H.S.   | PLUTO Prospects - Reef   | VS.   | CHA 17U                | 2    | PLUTO Prospects - Reef | 49-46 |