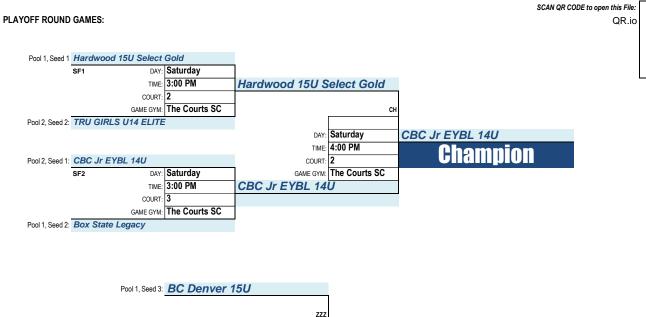

# **BOYS: 10th Grade Gold**

Game Gym(s): The Courts SC

and Gold Crown Fieldhouse

and Denver Christian H.S.

| TE/ | AMS:   | 6a 4 GAME GUARANTEE              |      |        |
|-----|--------|----------------------------------|------|--------|
| PO  | OL#    | TEAM # / TEAM NAME               | WINS | LOSSES |
|     | Pool 1 | Colorado Anarchy 16u             |      |        |
| Po  |        | Bureau10 Mike                    |      |        |
|     |        | State 38 16U Boys Black Regional |      |        |
|     |        | Box State Legacy                 |      |        |
| Po  |        | RoughRiders 16U National         |      |        |
|     |        | Tru Colorado 2029                |      |        |

### Thursday, Friday, and Saturday, April 17-19, 2025

| FIRST | RST ROUND GAMES: Thursday, Friday, and Saturday, April 17-19, 2025 |      |         |       |                     |                                  |     |                                  |      |                                  |       |
|-------|--------------------------------------------------------------------|------|---------|-------|---------------------|----------------------------------|-----|----------------------------------|------|----------------------------------|-------|
| GAME  | ID                                                                 | DAY  | TIME    | COURT | GAME GYM            | HOME TEAM                        | VS. | VISITOR TEAM                     | POOL | WINNER                           | SCORE |
| 5     | 001                                                                | THUR | 6:00 PM | Main  | Denver Christian HS | Colorado Anarchy 16u             | VS. | Bureau10 Mike                    | 1    | Colorado Anarchy 16u             | 55-28 |
| 5     | 002                                                                | THUR | 7:00 PM | Main  | Denver Christian HS | Colorado Anarchy 16u             | VS. | State 38 16U Boys Black Regional | 1    | Colorado Anarchy 16u             | 42-36 |
| 5     | 003                                                                | THUR | 8:00 PM | Main  | Denver Christian HS | Bureau10 Mike                    | VS. | State 38 16U Boys Black Regional | 1    | State 38 16U Boys Black Regional | 48-40 |
| 5     | 006                                                                | FRI  | 5:00 PM | 1     | Gold Crown FH       | RoughRiders 16U National         | VS. | Tru Colorado 2029                | 2    | Tru Colorado 2029                | 48-40 |
| 5     | 005                                                                | FRI  | 6:00 PM | 4     | Gold Crown FH       | Box State Legacy                 | VS. | Tru Colorado 2029                | 2    | Tru Colorado 2029                | 53-44 |
| 5     | 004                                                                | FRI  | 7:00 PM | 3     | Gold Crown FH       | Box State Legacy                 | VS. | RoughRiders 16U National         | 2    | RoughRiders 16U National         | 73-36 |
| 5     | 007                                                                | SAT  | 6:00 PM | 2     | The Courts SC       | State 38 16U Boys Black Regional | VS. | Tru Colorado 2029                | 1&2  | Tru Colorado 2029                | 54-39 |
| 5     | 800                                                                | SAT  | 6:00 PM | 3     | The Courts SC       | Bureau10 Mike                    | VS. | RoughRiders 16U National         | 1&2  | RoughRiders 16U National         | 53-38 |
| 5     | 009                                                                | SAT  | 6:00 PM | 4     | The Courts SC       | Colorado Anarchy 16u             | VS. | Box State Legacy                 | 1&2  | Colorado Anarchy 16u             | 10-0  |

GAME GYM: The Courts SC

Pool 2, Seed 3: State 38 16U Boys Black Regi

PARTS