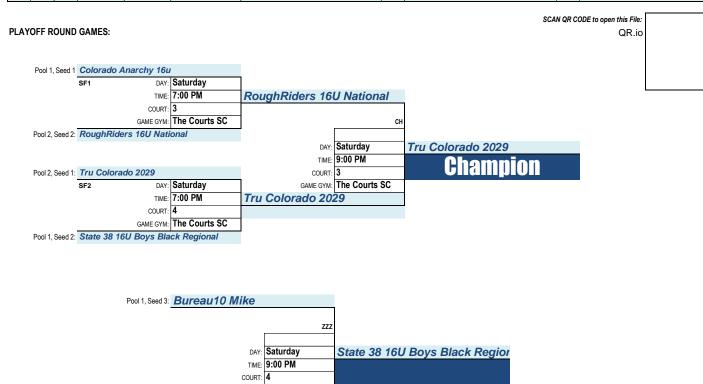

# **BOYS: 10th Grade Gold**

Game Gym(s): The Courts SC

and Gold Crown Fieldhouse

and Denver Christian H.S.

| TE/ | AMS:   | 6a 4 GAME GUARANTEE              |      |        |
|-----|--------|----------------------------------|------|--------|
| PO  | OL#    | TEAM # / TEAM NAME               | WINS | LOSSES |
|     | Pool 1 | Colorado Anarchy 16u             |      |        |
| Po  |        | Bureau10 Mike                    |      |        |
|     |        | State 38 16U Boys Black Regional |      |        |
|     |        | Box State Legacy                 |      |        |
| Po  |        | RoughRiders 16U National         |      |        |
|     |        | Tru Colorado 2029                |      |        |

### Thursday, Friday, and Saturday, April 17-19, 2025

| FIRST | RST ROUND GAMES: Thursday, Friday, and Saturday, April 17-19, 2025 |      |         |       |                     |                                  |     |                                  |      |                                  |       |
|-------|--------------------------------------------------------------------|------|---------|-------|---------------------|----------------------------------|-----|----------------------------------|------|----------------------------------|-------|
| GAME  | ID                                                                 | DAY  | TIME    | COURT | GAME GYM            | HOME TEAM                        | VS. | VISITOR TEAM                     | POOL | WINNER                           | SCORE |
| 5     | 001                                                                | THUR | 6:00 PM | Main  | Denver Christian HS | Colorado Anarchy 16u             | VS. | Bureau10 Mike                    | 1    | Colorado Anarchy 16u             | 55-28 |
| 5     | 002                                                                | THUR | 7:00 PM | Main  | Denver Christian HS | Colorado Anarchy 16u             | VS. | State 38 16U Boys Black Regional | 1    | Colorado Anarchy 16u             | 42-36 |
| 5     | 003                                                                | THUR | 8:00 PM | Main  | Denver Christian HS | Bureau10 Mike                    | VS. | State 38 16U Boys Black Regional | 1    | State 38 16U Boys Black Regional | 48-40 |
| 5     | 006                                                                | FRI  | 5:00 PM | 1     | Gold Crown FH       | RoughRiders 16U National         | VS. | Tru Colorado 2029                | 2    | Tru Colorado 2029                | 48-40 |
| 5     | 005                                                                | FRI  | 6:00 PM | 4     | Gold Crown FH       | Box State Legacy                 | VS. | Tru Colorado 2029                | 2    | Tru Colorado 2029                | 53-44 |
| 5     | 004                                                                | FRI  | 7:00 PM | 3     | Gold Crown FH       | Box State Legacy                 | VS. | RoughRiders 16U National         | 2    | RoughRiders 16U National         | 73-36 |
| 5     | 007                                                                | SAT  | 6:00 PM | 2     | The Courts SC       | State 38 16U Boys Black Regional | VS. | Tru Colorado 2029                | 1&2  | Tru Colorado 2029                | 54-39 |
| 5     | 800                                                                | SAT  | 6:00 PM | 3     | The Courts SC       | Bureau10 Mike                    | VS. | RoughRiders 16U National         | 1&2  | RoughRiders 16U National         | 53-38 |
| 5     | 009                                                                | SAT  | 6:00 PM | 4     | The Courts SC       | Colorado Anarchy 16u             | VS. | Box State Legacy                 | 1&2  | Colorado Anarchy 16u             | 10-0  |

GAME GYM: The Courts SC

Pool 2, Seed 3: State 38 16U Boys Black Regi

PARTS