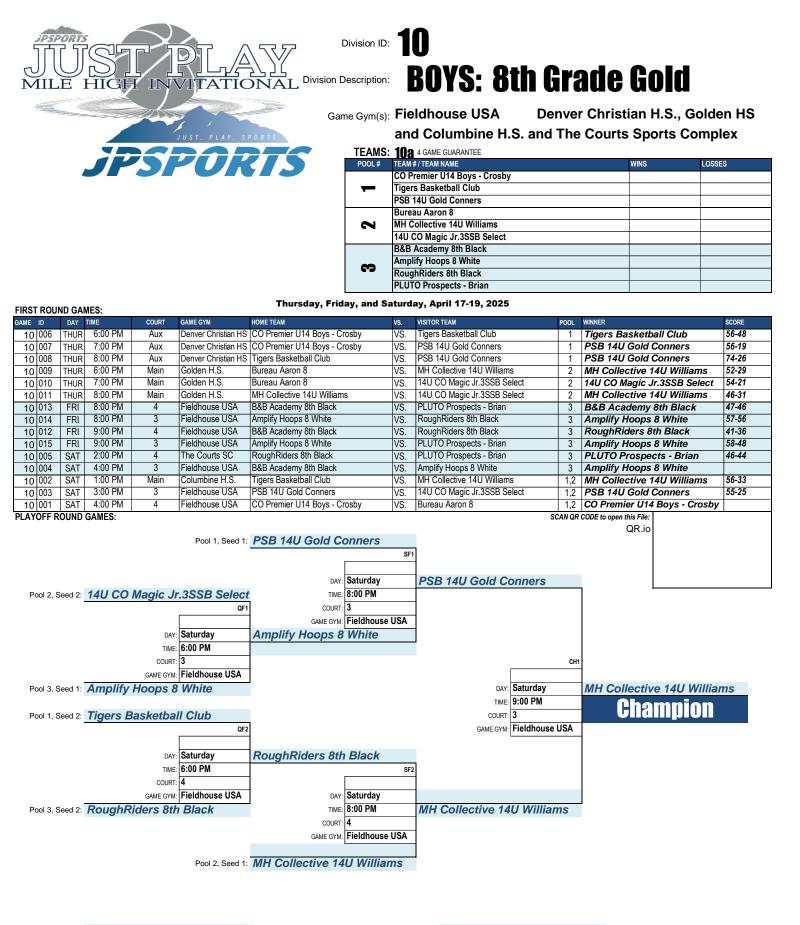

# BOYS: 9th Grade Gold

Game Gym(s): Fieldhouse USA

# and Regis University Berce Gym

| TEAMS: | 8a 4 GAME GUARANTEE              |      |        |
|--------|----------------------------------|------|--------|
| POOL # | TEAM#/TEAM NAME                  | WINS | LOSSES |
|        | B&B Academy 9th White            |      |        |
| 5      | Colorado Anarchy 15u             |      |        |
| Pool 1 | MH Collective 15U Earls          |      |        |
|        | Box State Legacy                 |      |        |
| 2      | State 38 15U Boys Black Regional |      |        |
|        | Hardwood 15U Elite Gold          |      |        |
| Pool 2 | Tru Colorado 15U Black           |      |        |
| ۰.     | PSB 15U Knight                   |      |        |

| FIRST | RST ROUND GAMES: Thursday, Friday, and Saturday, April 17-19, 2025 |      |         |         |                  |                                  |     |                         |      |                         |       |  |
|-------|--------------------------------------------------------------------|------|---------|---------|------------------|----------------------------------|-----|-------------------------|------|-------------------------|-------|--|
| GAME  | ID                                                                 | DAY  | TIME    | COURT   | GAME GYM         | HOME TEAM                        | VS. | VISITOR TEAM            | POOL | WINNER                  | SCORE |  |
| 8     | 010                                                                | THUR | 5:00 PM | Berce 1 | Regis University | Hardwood 15U Elite Gold          | VS. | PSB 15U Knight          | 2    | Hardwood 15U Elite Gold | 38-27 |  |
| 8     | 800                                                                | THUR | 6:00 PM | Berce 1 | Regis University | Tru Colorado 15U Black           | VS. | PSB 15U Knight          | 2    | Tru Colorado 15U Black  | 50-47 |  |
| 8     | 007                                                                | THUR | 7:00 PM | Berce 1 | Regis University | State 38 15U Boys Black Regional | VS. | Hardwood 15U Elite Gold | 2    | Hardwood 15U Elite Gold | 42-34 |  |
| 8     | 009                                                                | THUR | 8:00 PM | Berce 1 | Regis University | State 38 15U Boys Black Regional | VS. | Tru Colorado 15U Black  | 2    | Tru Colorado 15U Black  | 53-39 |  |
| 8     | 011                                                                | SAT  | 4:00 PM | 1       | Fieldhouse USA   | State 38 15U Boys Black Regional | VS. | PSB 15U Knight          | 2    | PSB 15U Knight          | 32-28 |  |
| 8     | 012                                                                | SAT  | 4:00 PM | 2       | Fieldhouse USA   | Hardwood 15U Elite Gold          | VS. | Tru Colorado 15U Black  | 2    | Hardwood 15U Elite Gold | 36-25 |  |
| 8     | 001                                                                | FRI  | 6:00 PM | 1       | Fieldhouse USA   | B&B Academy 9th White            | VS. | Colorado Anarchy 15u    | 1    | B&B Academy 9th White   | 51-35 |  |
| 8     | 003                                                                | FRI  | 7:00 PM | 1       | Fieldhouse USA   | B&B Academy 9th White            | VS. | MH Collective 15U Earls | 1    | B&B Academy 9th White   | 40-29 |  |
| 8     | 004                                                                | FRI  | 8:00 PM | 1       | Fieldhouse USA   | Colorado Anarchy 15u             | VS. | Box State Legacy        | 1    | Colorado Anarchy 15u    | 36-34 |  |
| 8     | 002                                                                | FRI  | 9:00 PM | 1       | Fieldhouse USA   | MH Collective 15U Earls          | VS. | Box State Legacy        | 1    | Box State Legacy        | 52-34 |  |
| 8     | 006                                                                | SAT  | 1:00 PM | 3       | Fieldhouse USA   | Colorado Anarchy 15u             | VS. | MH Collective 15U Earls | 1    | Colorado Anarchy 15u    | 50-22 |  |
| 8     | 005                                                                | SAT  | 5:00 PM | 1       | Fieldhouse USA   | B&B Academy 9th White            | VS. | Box State Legacy        | 1    | B&B Academy 9th White   | 49-26 |  |