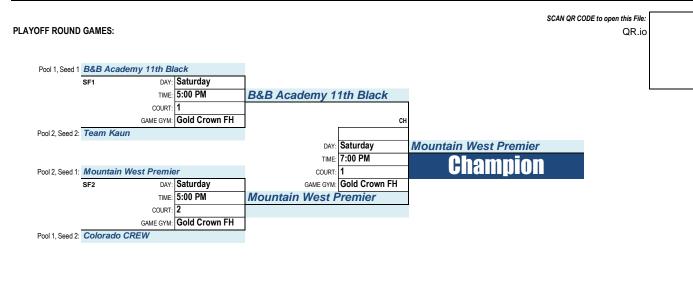

Fieldhouse | Regis University | 24MD Team Daum-Vega    | VS. | Mountain West Premier | 2    | Mountain West Premier  | 42-29 |
| 26    | 007                                                                 | SAT  | 2:00 PM | 2          | Gold Crown FH    | BC Denver 17U          | VS. | Mountain West Premier | 1&2  | Mountain West Premier  | 60-9  |
| 26    | 800                                                                 | SAT  | 3:00 PM | 2          | Gold Crown FH    | Colorado CREW          | VS. | Team Kaun             | 1&2  | Colorado CREW          | 41-27 |
| 26    | 009                                                                 | SAT  | 3:00 PM | 1          | Gold Crown FH    | B&B Academy 11th Black | VS. | 24MD Team Daum-Vega   | 1&2  | B&B Academy 11th Black | 48-43 |





Pool 2, Seed 3: 24MD Team Daum-Vega



PORT

# Division Description: **GIRLS:** 11th Grade Silver

Game Gym(s): Green Mtn H.S.

# and Columbine H.S. and The Courts Sports Complex

| TEAMS: | 9a 4 GAME GUARANTEE                |      |        |
|--------|------------------------------------|------|--------|
| POOL   | TEAM#/TEAM NAME                    | WINS | LOSSES |
|        | S. CO Premier U17 Nike - Blanchard |      |        |
| -      | Hardwood 17U/16U Select Gold       |      |        |
|        | SBC Black                          |      |        |
|        | Boulder Bulls HS Girls             |      |        |
| 2      | B&B Academy 11th White             |      |        |
|        | Mile High United - 17U             |      |        |
|        | ProSkills 17u-Mather