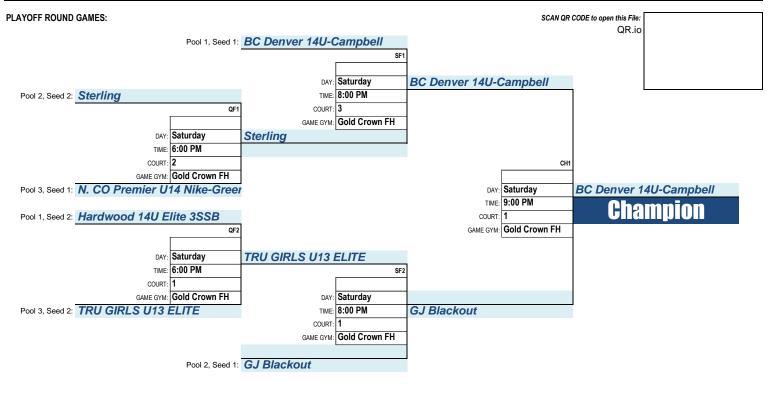

BC Denver 14U-Campbell           | 54-43 |
| 34                                                                   | 001 | SAT  | 4:00 PM | 2       | Gold Crown FH     | CO Premier U14 Swoosh-Doherty    | VS. | Scottsbluff Jr. Bearcats         | 1,2  | Scottsbluff Jr. Bearcats         | 49-15 |
| 34                                                                   | 002 | SAT  | 4:00 PM | 3       | Gold Crown FH     | Hardwood 14U Elite 3SSB          | VS. | Sterling                         | 1,2  | Sterling                         | 42-37 |
| 34                                                                   | 003 | SAT  | 4:00 PM | 4       | Gold Crown FH     | BC Denver 14U-Campbell           | VS. | GJ Blackout                      | 1,2  | BC Denver 14U-Campbell           | 54-49 |



| Pool 1, Seed 3:                       | CO Premier U14 Swoo | sh-Doherty    | Pool 2, Seed          |                         |               |                          |
|---------------------------------------|---------------------|---------------|-----------------------|-------------------------|---------------|--------------------------|
|                                       | YYY DAY:            | Saturday      |                       | ZZZ DAY:                | Saturday      |                          |
|                                       | TIME:               | 6:00 PM       | B&B Academy 8th Black | TIME:                   | 8:00 PM       | Scottsbluff Jr. Bearcats |
|                                       | COURT:              | 1             |                       | CO