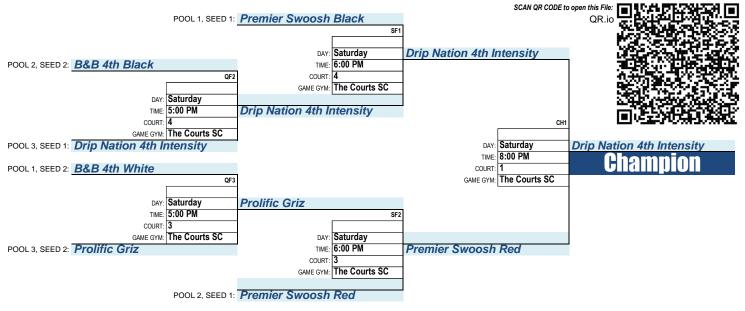

# 2024 Freedom Classic Youth Basketball Tournament

Thursday / Friday / Saturday - June 27, 28, 29, 2024

Last Update: 10:13 PM Saturday, June 29, 2024

The tournament games can be found here.

The Brackets are listed in order by Boys: oldest to youngest; followed by Girls: oldest to youngest, in the following order: