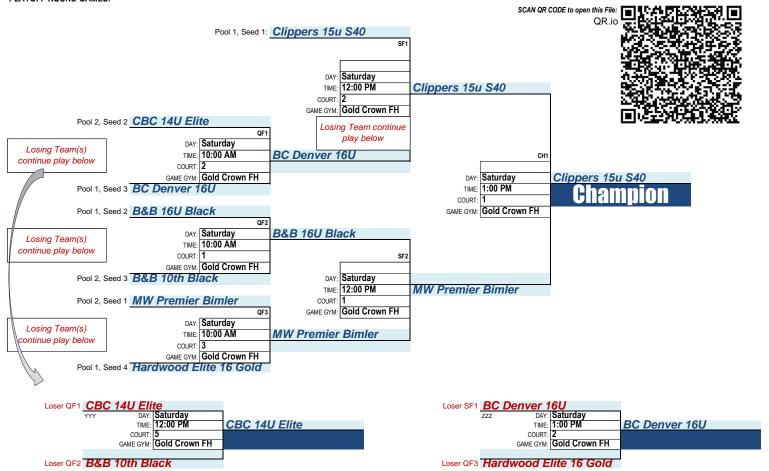

C Denver 16U          | 1    | BC Denver 16U     | 48-39 |
| 31   | 002 | THUR | 7:00 PM | 1     | Gold Crown FH  | B&B 16U Black          | VS. | Hardwood Elite 16 Gold | 1    | B&B 16U Black     | 48-28 |
| 31   | 003 | THUR | 8:00 PM | 3     | Gold Crown FH  | Clippers 15u S40       | VS. | BC Denver 16U          | 1    | Clippers 15u S40  | 38-26 |
| 31   | 007 | FRI  | 7:00 PM | MAIN  | Green Mtn H.S. | CBC 14U Elite          | VS. | MW Premier Bimler      | 2    | MW Premier Bimler | 52-38 |
| 31   | 006 | FRI  | 8:00 PM | MAIN  | Green Mtn H.S. | B&B 10th Black         | VS. | MW Premier Bimler      | 2    | MW Premier Bimler | 59-22 |
| 31   | 005 | FRI  | 9:00 PM | MAIN  | Green Mtn H.S. | B&B 10th Black         | VS. | CBC 14U Elite          | 2    | CBC 14U Elite     | 52-32 |





## Division Description: GIRLS: 10th Grade Silver

Game Gym(s): Regis University
(Berce Gym at Regis University)

TEAMS: 5a 4 GAME GUARANTEE

| POOL#    | TEAM#/TEAMNAME              | WINS | LOSSES |
|----------|-----------------------------|------|--------|
|          | B&B 9th Black               |      |        |
| <b>6</b> | Hardwood 15U National       |      |        |
|          | DenRain JV                  |      |        |
| Ž        | Colorado Swoosh 2026 Purple |      |        |
|          | Lady Lightning Zimm         |      |        |

#### FIRST ROUND GAMES:

#### Thursday / Friday / Saturday - June 27, 28, 29, 2024

| GAME | ID  | DAY | TIME    | COURT   | GAME GYM         | HOME TEAM                   | VS. | VISITOR TEAM                | POOL | WINNER