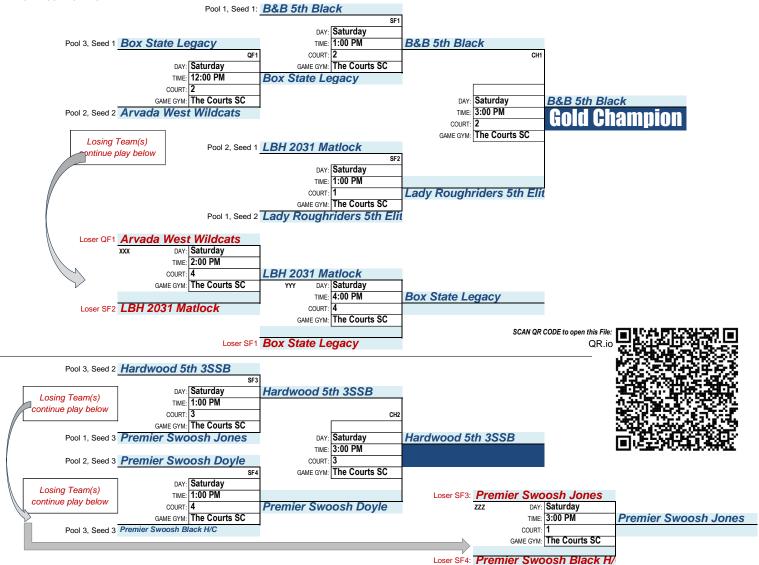

SCAN QR CODE to open this File:

QR.io

PLAYOFF ROUND GAMES: (see page 2)

# Division Description: BOYS: 9th Grade Silver

Thursday / Friday / Saturday - June 27, 28, 29, 2024 PLAYOFF ROUND GAMES: P1, S1 Colorado Anarchy DAY: Saturday Colorado Anarchy P3, S2 Hard 2 Guard 9th Sabo Black TIME: 3:00 PM COURT: MAIN GAME GYM: Lakewood H.S. DAY: Saturday TIME: 2:00 PM RM Fever 15U Regional COURT: MAIN GAME GYM: Lakewood H.S. P2, S2 RM Fever 15U Regional Saturday Colorado Anarchy DAY: 5:00 PM MAIN P3, S1 Colorado Vice 15u Blue GAME GYM: Lakewood H.S. DAY: Saturday Bureau 8th Mike TIME: 2:00 PM SF2 COURT: AUX DAY: Saturday P1, S2 Bureau 8th Mike TIME: 3:00 PM Bureau 8th Mike COURT: AUX GAME GYM: Lakewood H.S. P2, S1 P.L.U.T.O (Isaiah) Loser QF1 Hard 2 Guard 9th Sabo Black Loser SF1 RM Fever 15U Regional DAY: Saturday DAY: Saturday TIME: 4:00 PM 6:00 PM Colorado Vice 15u Blue P.L.U.T.O (Isaiah) MAIN COURT: AUX COURT: GAME GYM: Lakewood H.S. GAME GYM: Lakewood H.S. Loser SF2 P.L.U.T.O (Isaiah) Loser QF2 Colorado Vice 15u Blue P3, S3 **B&B 9th Red** SF3 DAY: Saturday Bureau 15u Reef TIME: 11:00 AM P1, S4 Colorado Swoosh 2027 Blue COURT: MAIN GAME GYM: Lakewood H.S. Saturday Bureau 15u Reef TIME: 10:00 AM COURT: MAIN DAY: Saturday **CHA 15U** GAME GYM: Lakewood H.S. TIME: 1:00 PM Consolation COURT: MAIN P2, S4 Bureau 15u Reef P2, S3 B&B 9th Grey GAME GYM: Lakewood H.S. DAY: Saturday TIME: 11:00 AM **CHA 15U** COURT: AUX GAME GYM: Lakewood H.S. SCAN QR CODE to open this File: P1, S3 **CHA 15U** Loser QF3: Colorado Swoosh 2027 Blue DAY: Saturday B&B 9th Grey TIME: 12:00 PM COURT: MAIN GAME GYM: Lakewood H.S. Loser SF4: B&B 9th Grey B&B 9th Grey DAY: Saturday TIME: 1:00 PM Consolation COURT: AUX GAME GYM: Lakewood H.S.

Loser SF3: B&B 9th Red

Division Description: BOYS: 8th Grade Gold

Game Gym(s): Fieldhouse USA and South Suburban Sports Complex

TEAMS: 12a 4 GAME GUARANTEE

| POOL# | TEAM#/TEAM NAME                | WINS | LOSSES |
|-------|--------------------------------|------|--------|
|       | B&B 8th White                  |      |        |
| _     | The Club                       |      |        |
| _     | Hard 2 Guard 8th Johnson       |      |        |
|       | RoughRiders 8th                |      |        |
|       | MSB/Boltz                      |      |        |
| 7     | Hardwood 8th National          |      |        |
|       | Colorado Swoosh 2028 Gold      |      |        |
|       | 7070 Elite 2028 VanderMeer     |      |        |
|       | State 38 2028 Black            |      |        |
| m     | P.L.U.T.O (EYBL)               |      |        |
| 6.5   | IBA8                           |      |        |
|       | Colorado Collective 14u Grover |      |        |