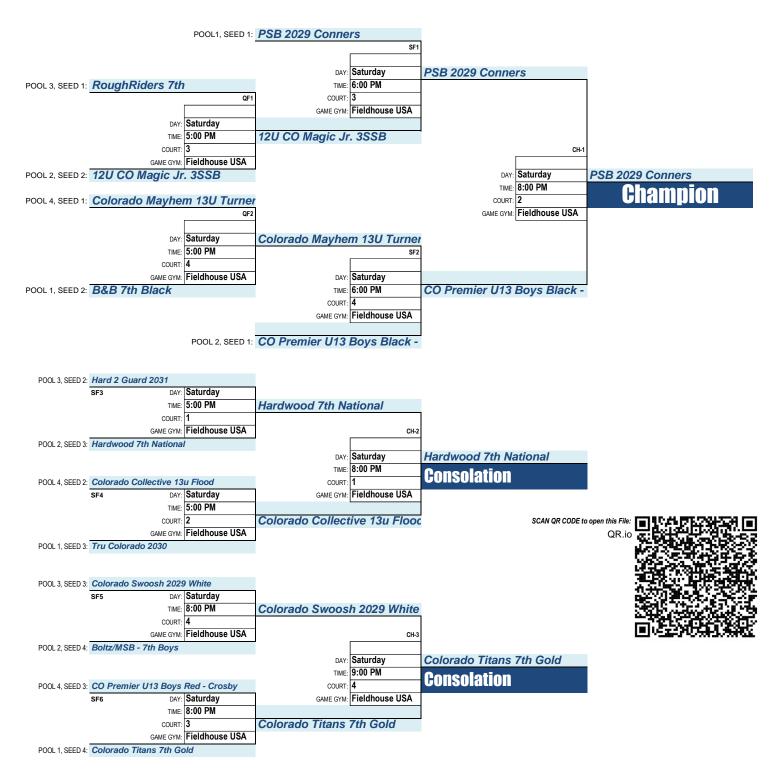

# **BOYS: 9th Grade Diamond**

Game Gym(s): Gold Crown FH

TEAMS: 6c 4 GAME GUARANTEE

| POOL#  | TEAM # / TEAM NAME            | WINS | LOSSES |
|--------|-------------------------------|------|--------|
|        | P.L.U.T.O (EYCL)              |      |        |
| Pool 1 | B&B 9th Black                 |      |        |
|        | 14U CO Magic Jr.3SSB          |      |        |
|        | RoughRiders 15U Rise          |      |        |
| Pool 2 | Colorado Collective 15u Mahan |      |        |
|        | Hard 2 Guard 9th NXT Dean     |      |        |

# Thursday / Friday / Saturday - June 27, 28, 29, 2024

| GAME | ID    | DAY  | TIME    | COURT | GAME GYM      | HOME TEAM                     | VS. | VISITOR TEAM                  | POOL     | WINNER                        | SCORE |
|------|-------|------|---------|-------|---------------|-------------------------------|-----|-------------------------------|----------|-------------------------------|-------|
| ç    | 007   | THUR | 8:00 PM | 4     | Gold Crown FH | P.L.U.T.O (EYCL)              | VS. | RoughRiders 15U Rise          | V        | RoughRiders 15U Rise          | 54-33 |
|      | 800 6 | THUR | 8:00 PM | 1     | Gold Crown FH | B&B 9th Black                 | VS. | Colorado Collective 15u Mahan | <u> </u> | Colorado Collective 15u Mahan | 48-45 |
|      | 009   | THUR | 8:00 PM | 2     | Gold Crown FH | 14U CO Magic Jr.3SSB          | VS. | Hard 2 Guard 9th NXT Dean     | _        | 14U CO Magic Jr.3SSB          | 41-39 |
| 9    | 006   | FRI  | 3:00 PM | 2     | Gold Crown FH | Colorado Collective 15u Mahan | VS. | Hard 2 Guard 9th NXT Dean     | 7        | Colorado Collective 15u Mahan | 58-50 |
|      | 005   | FRI  | 4:00 PM | 2     | Gold Crown FH | RoughRiders 15U Rise          | VS. | Hard 2 Guard 9th NXT Dean     | 2        | RoughRiders 15U Rise          | 62-38 |
| ç    | 004   | FRI  | 5:00 PM | 2     | Gold Crown FH | RoughRiders 15U Rise          | VS. | Colorado Collective 15u Mahan | 5        | RoughRiders 15U Rise          | 52-48 |
|      | 002   | FRI  | 6:00 PM | 4     | Gold Crown FH | P.L.U.T.O (EYCL)              | VS. | 14U CO Magic Jr.3SSB          | Š        | P.L.U.T.O (EYCL)              | 45-43 |
| ç    | 003   | FRI  | 7:00 PM | 4     | Gold Crown FH | B&B 9th Black                 | VS. | 14U CO Magic Jr.3SSB          | 2        | B&B 9th Black                 | 48-39 |
|      | 001   | FRI  | 8:00 PM | 5     | Gold Crown FH | P.L.U.T.O (EYCL)              | VS. | B&B 9th Black                 | 9        | P.L.U.T.O (EYCL)              | 52-36 |

PLAYOFF ROUND GAMES:

Division Description: BOYS: 9th Grade Platinum

Game Gym(s): Gold Crown FH , Colorado Academy, Regis Univ, and Metro State University

TEAMS: 102 4 GAME GUARANTEE

POOL # TEAM # / TEAM NAME WINS LOSSES