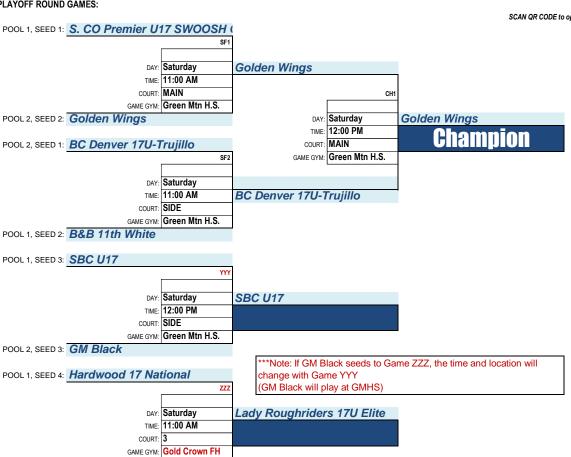

| SIDE  | Green Mtn H.S. | Lady Roughriders 17U Elite             | VS. | BC Denver 17U-Trujillo                 | 2    | BC Denver 17U-Trujillo                 | 53-28 |
| 30 0    | 10 | FRI | 6:00 PM | MAIN  | Green Mtn H.S. | GM Black                               | VS. | Golden Wings                           | 2    | Golden Wings                           | 41-36 |
| 30 0    | 11 | SAT | 9:00 AM | SIDE  | Green Mtn H.S. | Lady Roughriders 17U Elite             | VS. | Golden Wings                           | 2    | Golden Wings                           | 41-17 |
| 30 0    | 12 | SAT | 9:00 AM | MAIN  | Green Mtn H.S. | GM Black                               | VS. | BC Denver 17U-Trujillo                 | 2    | BC Denver 17U-Trujillo                 | 35-31 |

PLAYOFF ROUND GAMES:



SCAN QR CODE to open this File:



POOL 2, SEED 4: Lady Roughriders 17U Elite



### Division Description: GIRLS: 10th Grade Gold

Game Gym(s): Gold Crown FH

and Green Mountain High School

TEAMS: 7E

| POOL# | TEAM # / TEAM NAME     | WINS | LOSSES |
|-------|------------------------|------|--------|
|       | B&B 16U Black          |      |        |
| P001  | Clippers 15u S40       |      |        |
|       | Hardwood Elite 16 Gold |      |        |
|       | BC Denver 16U          |      |        |
| 2     | B&B 10th Black         |      |        |
| P0012 | CBC 14U Elite          |      |        |
| _ =   | MW Premier Bimler      |      |        |

#### FIRST ROUND GAMES:

#### Thursday / Friday / Saturday - June 27, 28, 29, 2024

| GAME | ID  | DAY  | TIME    | COURT | GAME GYM