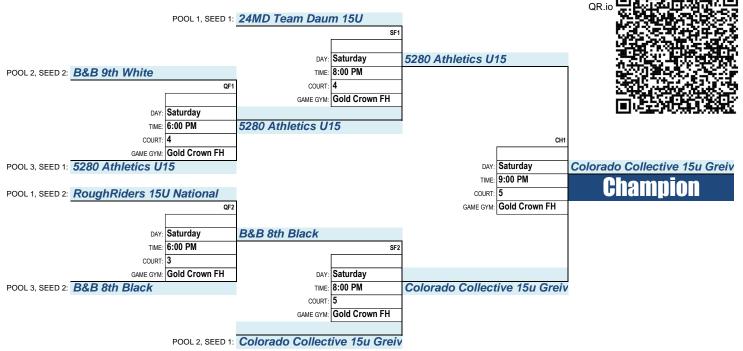

RoughRiders 15U National
Bureau 15u Mike
24MD Team Daum 15U

B&B 9th White
Colorado Swoosh 2027 Gold
Colorado Collective 15u Greiving

The Club
B&B 8th Black
5280 Athletics U15
7070 Elite 2027 Perea

SCAN QR CODE to open this File:

### Thursday / Friday / Saturday - June 27, 28, 29, 2024

| GAME | ID  | DAY  | TIME    | COURT   | GAME GYM          | HOME TEAM                 | VS. | VISITOR TEAM                     | POOL | WINNER                           | SCORE |
|------|-----|------|---------|---------|-------------------|---------------------------|-----|----------------------------------|------|----------------------------------|-------|
| 10   | 006 | THUR | 6:00 PM | Berce 2 | Regis University  | RoughRiders 15U National  | VS. | Bureau 15u Mike                  | 1    | RoughRiders 15U National         | 47-39 |
| 10   | 007 | THUR | 7:00 PM | Berce 1 | Regis University  | RoughRiders 15U National  | VS. | 24MD Team Daum 15U               | 1    | 24MD Team Daum 15U               | 46-38 |
| 10   | 008 | THUR | 8:00 PM | FH      | Regis University  | Bureau 15u Mike           | VS. | 24MD Team Daum 15U               | 1    | 24MD Team Daum 15U               | 62-50 |
| 10   | 011 | FRI  | 3:00 PM | West    | Metro State Univ. | Colorado Swoosh 2027 Gold | VS. | Colorado Collective 15u Greiving | 2    | Colorado Collective 15u Greiving | 53-23 |
| 10   | 009 | FRI  | 4:00 PM | West    | Metro State Univ. | B&B 9th White             | VS. | Colorado Swoosh 2027 Gold        | 2    | B&B 9th White                    | 47-31 |
| 10   | 010 | FRI  | 6:00 PM | West    | Metro State Univ. | B&B 9th White             | VS. | Colorado Collective 15u Greiving | 2    | Colorado Collective 15u Greiving | 61-32 |
| 10   | 001 | SAT  | 1:00 PM | 4       | Gold Crown FH     | RoughRiders 15U National  | VS. | B&B 9th White                    | 1,2  | B&B 9th White                    | 58-52 |
| 10   | 003 | SAT  | 3:00 PM | 5       | Gold Crown FH     | 24MD Team Daum 15U        | VS. | Colorado Collective 15u Greiving | 1,2  | Colorado Collective 15u Greiving | 56-41 |
| 10   | 002 | SAT  | 4:00 PM | 3       | Gold Crown FH     | Bureau 15u Mike           | VS. | Colorado Swoosh 2027 Gold        | 1,2  | Colorado Swoosh 2027 Gold        | 53-52 |
| 10   | 012 | FRI  | 7:00 PM | 5       | Gold Crown FH     | The Club                  | VS. | 5280 Athletics U15               | 3    |                                  | 41-37 |
| 10   | 015 | FRI  | 8:00 PM | 6       | Gold Crown FH     | B&B 8th Black             | VS. | 7070 Elite 2027 Perea            | 3    | B&B 8th Black                    | 81-40 |
| 10   | 013 | FRI  | 9:00 PM | 2       | Gold Crown FH     | The Club                  | VS. | 7070 Elite 2027 Perea            | 3    | 7070 Elite 2027 Perea            | 41-37 |
| 10   | 014 | FRI  | 9:00 PM | 5       | Gold Crown FH     | B&B 8th Black             | VS. | 5280 Athletics U15               | 3    | 5280 Athletics U15               | 54-37 |
| 10   | 004 | SAT  | 4:00 PM | 4       | Gold Crown FH     | The Club                  | VS. | B&B 8th Black                    | 3    | B&B 8th Black                    | 69-36 |
| 10   | 005 | SAT  | 4:00 PM | Main    | Colorado Academy  | 5280 Athletics U15        | VS. | 7070 Elite 2027 Perea            | 3    | 5280 Athletics U15               | 42-31 |