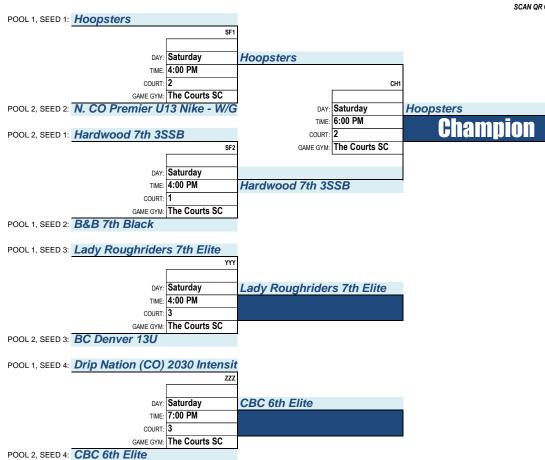

### PLAYOFF ROUND GAMES:

Division Description: BOYS: 9th Grade Silver

Game Gym(s): Lakewood H.S. , Golden H.S., and Regis University

TEAMS: 11a 4 GAME GUARANTEE

| POOL#    | TEAM#/TEAM NAME             | WINS | LOSSES |
|----------|-----------------------------|------|--------|
|          | Colorado Swoosh 2027 Blue   |      |        |
| Pool 1   | Bureau 8th Mike             |      |        |
| ĕ        | Colorado Anarchy            |      |        |
| _        | CHA 15U                     |      |        |
|          | Bureau 15u Reef             |      |        |
| Pool 2   | B&B 9th Grey                |      |        |
|          | RM Fever 15U Regional       |      |        |
| _        | P.L.U.T.O (Isaiah)          |      |        |
| ~        | B&B 9th Red                 |      |        |
| Pool     | Hard 2 Guard 9th Sabo Black |      |        |
| <b>P</b> | Colorado Vice 15u Blue      |      |        |