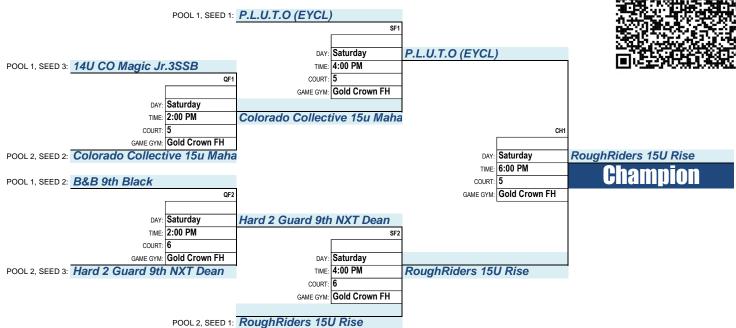

# **BOYS: 9th Grade Diamond**

Game Gym(s): Gold Crown FH

TEAMS: 6c 4 GAME GUARANTEE

| POOL#  | TEAM # / TEAM NAME            | WINS | LOSSES |
|--------|-------------------------------|------|--------|
|        | P.L.U.T.O (EYCL)              |      |        |
| Pool 1 | B&B 9th Black                 |      |        |
|        | 14U CO Magic Jr.3SSB          |      |        |
|        | RoughRiders 15U Rise          |      |        |
| Pool 2 | Colorado Collective 15u Mahan |      |        |
|        | Hard 2 Guard 9th NXT Dean     |      |        |

# Thursday / Friday / Saturday - June 27, 28, 29, 2024

| GAME | ID    | DAY  | TIME    | COURT | GAME GYM      | HOME TEAM                     | VS. | VISITOR TEAM                  | POOL     | WINNER                        | SCORE |
|------|-------|------|---------|-------|---------------|-------------------------------|-----|-------------------------------|----------|-------------------------------|-------|
| ç    | 007   | THUR | 8:00 PM | 4     | Gold Crown FH | P.L.U.T.O (EYCL)              | VS. | RoughRiders 15U Rise          | V        | RoughRiders 15U Rise          | 54-33 |
|      | 800 6 | THUR | 8:00 PM | 1     | Gold Crown FH | B&B 9th Black                 | VS. | Colorado Collective 15u Mahan | <u> </u> | Colorado Collective 15u Mahan | 48-45 |
|      | 009   | THUR | 8:00 PM | 2     | Gold Crown FH | 14U CO Magic Jr.3SSB          | VS. | Hard 2 Guard 9th NXT Dean     | _        | 14U CO Magic Jr.3SSB          | 41-39 |
| 9    | 006   | FRI  | 3:00 PM | 2     | Gold Crown FH | Colorado Collective 15u Mahan | VS. | Hard 2 Guard 9th NXT Dean     | 7        | Colorado Collective 15u Mahan | 58-50 |
|      | 005   | FRI  | 4:00 PM | 2     | Gold Crown FH | RoughRiders 15U Rise          | VS. | Hard 2 Guard 9th NXT Dean     | 2        | RoughRiders 15U Rise          | 62-38 |
| ç    | 004   | FRI  | 5:00 PM | 2     | Gold Crown FH | RoughRiders 15U Rise          | VS. | Colorado Collective 15u Mahan | 5        | RoughRiders 15U Rise          | 52-48 |
|      | 002   | FRI  | 6:00 PM | 4     | Gold Crown FH | P.L.U.T.O (EYCL)              | VS. | 14U CO Magic Jr.3SSB          | Š        | P.L.U.T.O (EYCL)              | 45-43 |
| ç    | 003   | FRI  | 7:00 PM | 4     | Gold Crown FH | B&B 9th Black                 | VS. | 14U CO Magic Jr.3SSB          | 2        | B&B 9th Black                 | 48-39 |
|      | 001   | FRI  | 8:00 PM | 5     | Gold Crown FH | P.L.U.T.O (EYCL)              | VS. | B&B 9th Black                 | 9        | P.L.U.T.O (EYCL)              | 52-36 |