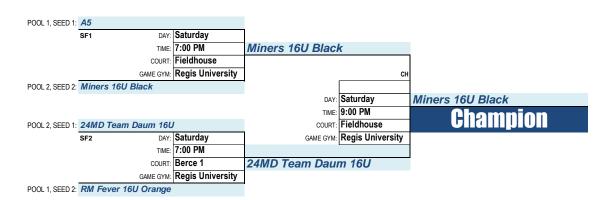

# **BOYS: 10th Grade Silver**

Game Gym(s): Regis University and Lakewood High School and The Courts Sports Complex in Northglenn

# Thursday / Friday / Saturday - June 27, 28, 29, 2024

24MD Team Daum 16U

| GAME ID | DAY  | TIME    | COURT      | GAME GYM         | HOME TEAM                | VS. | VISITOR TEAM             | POOL | WINNER              | SCORE |
|---------|------|---------|------------|------------------|--------------------------|-----|--------------------------|------|---------------------|-------|
| 8 004   | THUR | 5:00 PM | 1          | The Courts       | Hard 2 Guard 10th Arnold | VS. | Miners 16U Black         | 2    | Miners 16U Black    | 51-48 |
| 8 005   | THUR | 7:00 PM | 1          | The Courts       | Hard 2 Guard 10th Arnold | VS. | 24MD Team Daum 16U       | 2    | 24MD Team Daum 16U  | 53-24 |
| 8 006   | THUR | 8:00 PM | 1          | The Courts       | Miners 16U Black         | VS. | 24MD Team Daum 16U       | 2    | 24MD Team Daum 16U  | 73-51 |
| 8 003   | FRI  | 7:00 PM | MAIN       | Lakewood HS      | A5                       | VS. | RM Fever 16U Orange      | 1    | A5                  | 53-47 |
| 8 002   | FRI  | 8:00 PM | MAIN       | Lakewood HS      | Box State Legacy         | VS. | RM Fever 16U Orange      | 1    | RM Fever 16U Orange | 70-61 |
| 8 001   | FRI  | 9:00 PM | MAIN       | Lakewood HS      | Box State Legacy         | VS. | A5                       | 1    | A5                  | 49-43 |
| 8 008   | SAT  | 4:00 PM | Berce 2    | Regis University | A5                       |     | Miners 16U Black         | 1&2  |                     | 50-24 |
| 8 007   | SAT  | 5:00 PM | Berce 1    | Regis University | RM Fever 16U Orange      | VS. | 24MD Team Daum 16U       | 1&2  | 24MD Team Daum 16U  | 68-32 |
| 8 009   | SAT  | 5:00 PM | Fieldhouse | Regis University | Box State Legacy         | VS. | Hard 2 Guard 10th Arnold | 1&2  | Box State Legacy    | 45-29 |