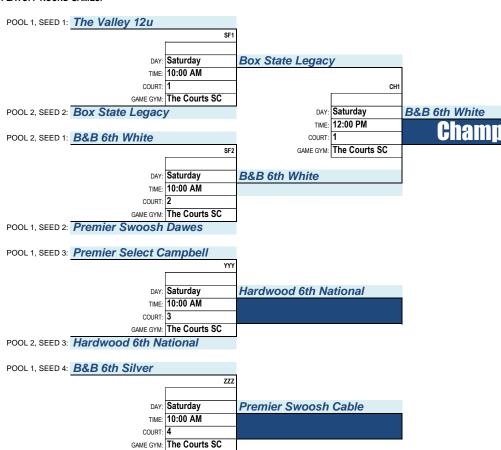

# Thursday / Friday / Saturday - June 27, 28, 29, 2024

24MD Team Daum 16U

| GAME ID | DAY  | TIME    | COURT      | GAME GYM         | HOME TEAM                | VS. | VISITOR TEAM             | POOL | WINNER              | SCORE |
|---------|------|---------|------------|------------------|--------------------------|-----|--------------------------|------|---------------------|-------|
| 8 004   | THUR | 5:00 PM | 1          | The Courts       | Hard 2 Guard 10th Arnold | VS. | Miners 16U Black         | 2    | Miners 16U Black    | 51-48 |
| 8 005   | THUR | 7:00 PM | 1          | The Courts       | Hard 2 Guard 10th Arnold | VS. | 24MD Team Daum 16U       | 2    | 24MD Team Daum 16U  | 53-24 |
| 8 006   | THUR | 8:00 PM | 1          | The Courts       | Miners 16U Black         | VS. | 24MD Team Daum 16U       | 2    | 24MD Team Daum 16U  | 73-51 |
| 8 003   | FRI  | 7:00 PM | MAIN       | Lakewood HS      | A5                       | VS. | RM Fever 16U Orange      | 1    | A5                  | 53-47 |
| 8 002   | FRI  | 8:00 PM | MAIN       | Lakewood HS      | Box State Legacy         | VS. | RM Fever 16U Orange      | 1    | RM Fever 16U Orange | 70-61 |
| 8 001   | FRI  | 9:00 PM | MAIN       | Lakewood HS      | Box State Legacy         | VS. | A5                       | 1    | A5                  | 49-43 |
| 8 008   | SAT  | 4:00 PM | Berce 2    | Regis University | A5                       |     | Miners 16U Black         | 1&2  |                     | 50-24 |
| 8 007   | SAT  | 5:00 PM | Berce 1    | Regis University | RM Fever 16U Orange      | VS. | 24MD Team Daum 16U       | 1&2  | 24MD Team Daum 16U  | 68-32 |
| 8 009   | SAT  | 5:00 PM | Fieldhouse | Regis University | Box State Legacy         | VS. | Hard 2 Guard 10th Arnold | 1&2  | Box State Legacy    | 45-29 |

# PLAYOFF ROUND GAMES:

Division Description: