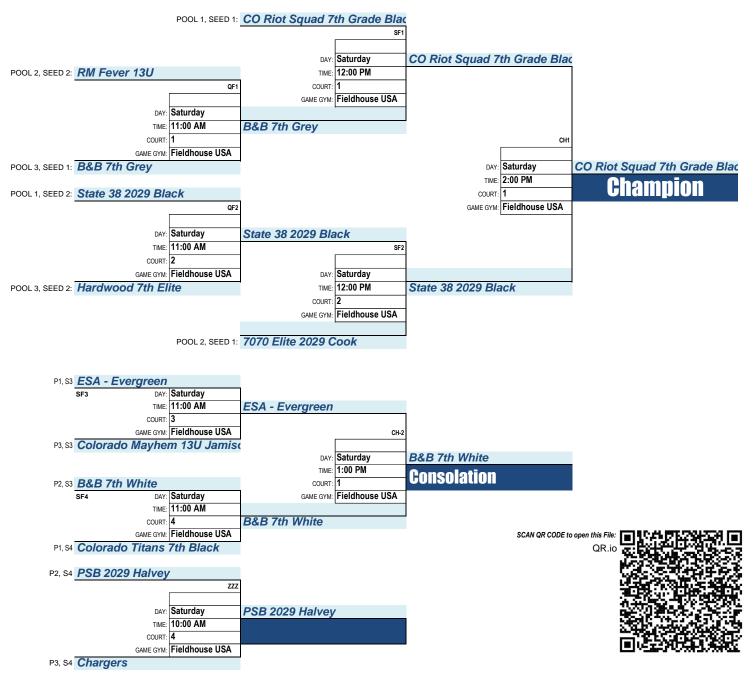

PLAYOFF ROUND GAMES:

Division Description: BOYS: 9th Grade Platinum

Game Gym(s): Gold Crown FH , Colorado Academy, Regis Univ, and Metro State University

TEAMS: 102 4 GAME GUARANTEE

POOL # TEAM # / TEAM NAME WINS LOSSES

RoughRiders 15U National
Bureau 15u Mike
24MD Team Daum 15U

B&B 9th White
Colorado Swoosh 2027 Gold
Colorado Collective 15u Greiving

The Club
B&B 8th Black
5280 Athletics U15
7070 Elite 2027 Perea

SCAN QR CODE to open this File:

### FIRST ROUND GAMES:

### Thursday / Friday / Saturday - June 27, 28, 29, 2024

| GAME | ID  | DAY  | TIME    | COURT   | GAME GYM          | HOME TEAM                 | VS. | VISITOR TEAM                     | POOL | WINNER                           | SCORE |
|------|-----|------|---------|---------|-------------------|---------------------------|-----|----------------------------------|------|----------------------------------|-------|
| 10   | 006 | THUR | 6:00 PM | Berce 2 | Regis University  | RoughRiders 15U National  | VS. | Bureau 15u Mike                  | 1    | RoughRiders 15U National         | 47-39 |
| 10   | 007 | THUR | 7:00 PM | Berce 1 | Regis University  | RoughRiders 15U National  | VS. | 24MD Team Daum 15U               | 1    | 24MD Team Daum 15U               | 46-38 |
| 10   | 008 | THUR | 8:00 PM | FH      | Regis University  | Bureau 15u Mike           | VS. | 24MD Team Daum 15U               | 1    | 24MD Team Daum 15U               | 62-50 |
| 10   | 011 | FRI  | 3:00 PM | West    | Metro State Univ. | Colorado Swoosh 2027 Gold | VS. | Colorado Collective 15u Greiving | 2    | Colorado Collective 15u Greiving | 53-23 |
| 10   | 009 | FRI  | 4:00 PM | West    | Metro State Univ. | B&B 9th White             | VS. | Colorado Swoosh 2027 Gold        | 2    | B&B 9th White                    | 47-31 |
| 10   | 010 | FRI  | 6:00 PM | West    | Metro State Univ. | B&B 9th White             | VS. | Colorado Collective 15u Greiving | 2    | Colorado Collective 15u Greiving | 61-32 |
| 10   | 001 | SAT  | 1:00 PM | 4       | Gold Crown FH     | RoughRiders 15U National  | VS. | B&B 9th White                    | 1,2  | B&B 9th White                    | 58-52 |
| 10   | 003 | SAT  | 3:00 PM | 5       | Gold Crown FH     | 24MD Team Daum 15U        | VS. | Colorado Collective 15u Greiving | 1,2  | Colorado Collective 15u Greiving | 56-41 |
| 10   | 002 | SAT  | 4:00 PM | 3       | Gold Crown FH     | Bureau 15u Mike           | VS. | Colorado Swoosh 2027 Gold        | 1,2  | Colorado Swoosh 2027 Gold        | 53-52 |
| 10   | 012 | FRI  | 7:00 PM | 5       | Gold Crown FH     | The Club                  | VS. | 5280 Athletics U15               | 3    |                                  | 41-37 |
| 10   | 015 | FRI  | 8:00 PM | 6       | Gold Crown FH     | B&B 8th Black             | VS. | 7070 Elite 2027 Perea            | 3    | B&B 8th Black                    | 81-40 |
| 10   | 013 | FRI  | 9:00 PM | 2       | Gold Crown FH     | The Club                  | VS. | 7070 Elite 2027 Perea            | 3    | 7070 Elite 2027 Perea            | 41-37 |
| 10   | 014 | FRI  | 9:00 PM | 5       | Gold Crown FH     | B&B 8th Black             | VS. | 5280 Athletics U15               | 3    | 5280 Athletics U15               | 54-37 |
| 10   | 004 | SAT  | 4:00 PM | 4       | Gold Crown FH     | The Club                  | VS. | B&B 8th Black                    | 3    | B&B 8th Black                    | 69-36 |
| 10   | 005 | SAT  | 4:00 PM | Main    | Colorado Academy  | 5280 Athletics U15        | VS. | 7070 Elite 2027 Perea            | 3    | 5280 Athletics U15               | 42-31 |

| 11 62     | Bureau 15u N | Aiko   |               |                 | Da Ca     | Colorado Swoosh 2027  | 7 Cold        |                       |
|-----------|--------------|--------|---------------|-----------------|-----------|-----------------------|---------------|-----------------------|
|           | YYY          |        | Saturday      |                 | F-2, 3-3. |                       | Saturday      |                       |
|           |              |        |               | Bureau 15u Mike |           |                       | ,             | 7070 Elite 2027 Perea |
|           |              | COURT: |               | Bureau Tou Mine |           | COURT:                |               | 7070 Ente 2027 i cica |
|           |              |        | Gold Crown FH |                 |           |                       | Gold Crown FH |                       |
| P-3, S-4: | The Club     |        |               |                 | P3-S-3:   | 7070 Elite 2027 Perea |               |                       |
| P-3, S-4: | The Club     |        |               |                 | P3-S-3:   | 7070 Elite 2027 Perea |               |                       |