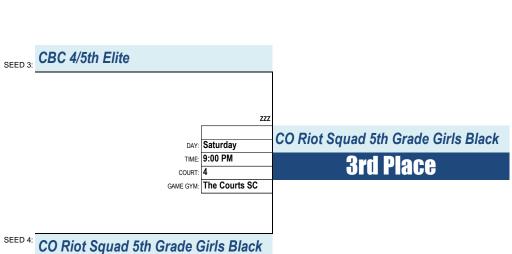

# 2024 Freedom Classic Youth Basketball Tournament

Thursday / Friday / Saturday - June 27, 28, 29, 2024

Last Update: 10:13 PM Saturday, June 29, 2024

The tournament games can be found here.

The Brackets are listed in order by Boys: oldest to youngest; followed by Girls: oldest to youngest, in the following order: