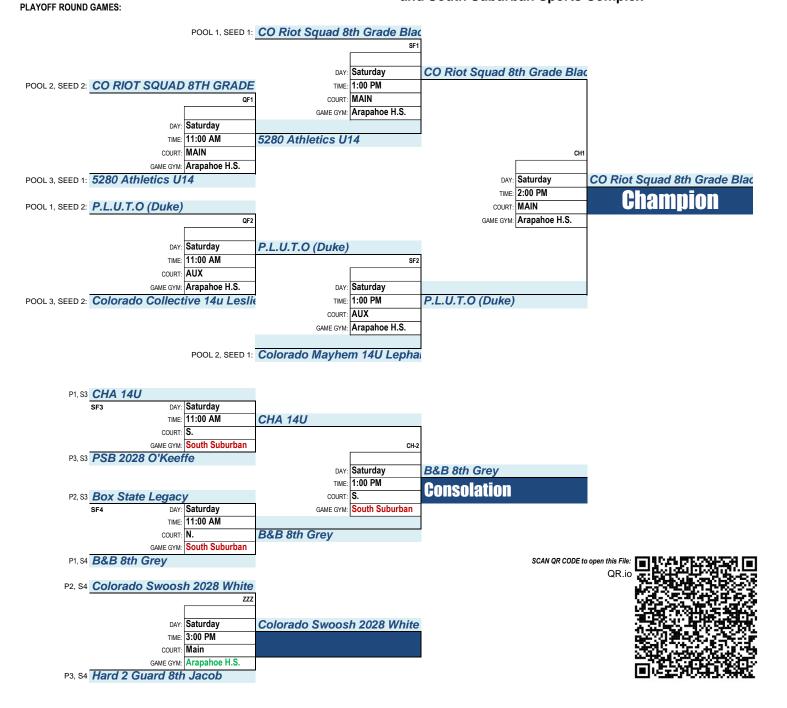

Loser SF3: B&B 9th Red

Division Description: BOYS: 8th Grade Gold

Game Gym(s): Fieldhouse USA and South Suburban Sports Complex

TEAMS: 12a 4 GAME GUARANTEE

| POOL# | TEAM#/TEAM NAME                | WINS | LOSSES |
|-------|--------------------------------|------|--------|
|       | B&B 8th White                  |      |        |
| _     | The Club                       |      |        |
| _     | Hard 2 Guard 8th Johnson       |      |        |
|       | RoughRiders 8th                |      |        |
|       | MSB/Boltz                      |      |        |
| 7     | Hardwood 8th National          |      |        |
|       | Colorado Swoosh 2028 Gold      |      |        |
|       | 7070 Elite 2028 VanderMeer     |      |        |
|       | State 38 2028 Black            |      |        |
| m     | P.L.U.T.O (EYBL)               |      |        |
| 6.5   | IBA8                           |      |        |
|       | Colorado Collective 14u Grover |      |        |

## Thursday / Friday / Saturday - June 27, 28, 29, 2024

| GAME ID | DAY  | TIME    | COURT | GAME GYM       | HOME TEAM                 | VS. | VISITOR TEAM                   | POOL | WINNER                         | SCORE |
|---------|------|---------|-------|----------------|---------------------------|-----|--------------------------------|------|--------------------------------|-------|
| 13 001  | THUR | 7:00 PM | 1     | Fieldhouse USA | B&B 8th White             | VS. | The Club                       | 1    | B&B 8th White                  | 59-38 |
| 13 002  | THUR | 7:00 PM | 2     | Fieldhouse USA | Hard 2 Guard 8th Johnson  | VS. | RoughRiders 8th                | 1    | Hard 2 Guard 8th Johnson       | 75-29 |
| 13 003  | THUR | 8:00 PM | 1     | Fieldhouse USA | B&B 8th White             | VS  | Hard 2 Guard 8th Johnson       | 1    | Hard 2 Guard 8th Johnson       | 71-51 |
| 13 004  | THUR | 8:00 PM | 2     | Fieldhouse USA | The Club                  | VS. | RoughRiders 8th                | 1    | The Club                       | 61-37 |
| 13 005  | SAT  | 4:00 PM | 1     | Fieldhouse USA | B&B 8th White             | VS. | RoughRiders 8th                | 1    | B&B 8th White                  | 45-24 |
| 13 006  | SAT  | 4:00 PM | 2     | Fieldhouse USA | The Club                  | VS. | Hard 2 Guard 8th Johnson       | 1    | Hard 2 Guard 8th Johnson       | 72-31 |
| 13 007  | THUR | 5:00 PM | NORTH | S.Suburban SC  | MSB/Boltz                 | VS. | Hardwood 8th National          | 2    | MSB/Boltz                      | 33-31 |
| 13 008  | THUR | 5:00 PM | SOUTH | S.Suburban SC  | Colorado Swoosh 2028 Gold | VS. | 7070 Elite 2028 VanderMeer     | 2    | 7070 Elite 2028 VanderMeer     | 64-25 |
| 13 009  | THUR | 6:00 PM | NORTH | S.Suburban SC  | MSB/Boltz                 | VS  | Colorado Swoosh 2028 Gold      | 2    | Colorado Swoosh 2028 Gold      | 47-40 |
| 13 010  | THUR | 6:00 PM | SOUTH | S.Suburban SC  | Hardwood 8th National     | VS. | 7070 Elite 2028 VanderMeer     | 2    | 7070 Elite 2028 VanderMeer     | 61-46 |
| 13 011  | SAT  | 4:00 PM | 3     | Fieldhouse USA | MSB/Boltz                 | VS. | 7070 Elite 2028 VanderMeer     | 2    | 7070 Elite 2028 VanderMeer     | 74-13 |
| 13 012  | SAT  | 4:00 PM | 4     | Fieldhouse USA | Hardwood 8th National     | VS. | Colorado Swoosh 2028 Gold      | 2    | Hardwood 8th National          | 44-28 |
| 13 015  | FRI  | 7:00 PM | 3     | Fieldhouse USA | State 38 2028 Black       | VS  | IBA8                           | 3    | State 38 2028 Black            | 53-34 |
| 13 016  | FRI  | 7:00 PM | 2     | Fieldhouse USA | P.L.U.T.O (EYBL)          | VS. | Colorado Collective 14u Grover | 3    | Colorado Collective 14u Grover | 54-48 |
| 13 014  | FRI  | 8:00 PM | 3     | Fieldhouse USA | IBA8                      | VS. | Colorado Collective 14u Grover | 3    | Colorado Collective 14u Grover | 80-28 |
| 13 013  | FRI  | 9:00 PM | 3     | Fieldhouse USA | State 38 2028 Black       | VS. | P.L.U.T.O (EYBL)               | 3    | State 38 2028 Black            | 59-57 |
| 13 017  | SAT  | 3:00 PM | 3     | Fieldhouse USA | State 38 2028 Black       | VS. | Colorado Collective 14u Grover | 3    | Colorado Collective 14u Grover | 55-34 |
| 13 018  | SAT  | 3:00 PM | 4     | Fieldhouse USA | P.L.U.T.O (EYBL)          | VS. | IBA8                           | 3    | P.L.U.T.O (EYBL)               | 63-23 |

PLAYOFF ROUND GAMES: (see page 2)

Division Description: