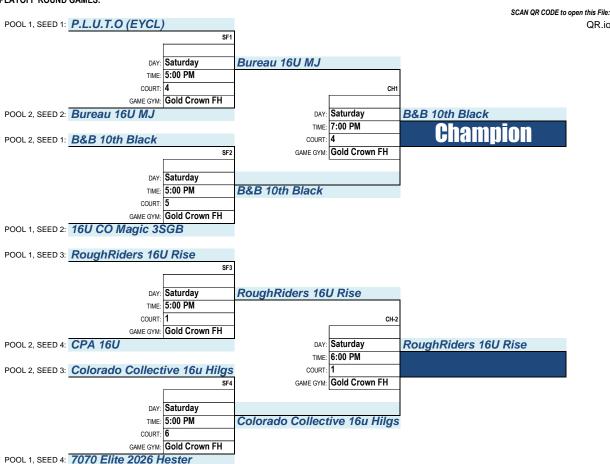

# **BOYS: 10th Grade Diamond**

Game Gym(s): Gold Crown FH

TEAMS: 8 4 GAME GUARANTEE

| POOL# | TEAM#/TEAM NAME               | WINS | LOSSES |
|-------|-------------------------------|------|--------|
| _     | P.L.U.T.O (EYCL)              |      |        |
| Pool  | 16U CO Magic 3SGB             |      |        |
|       | RoughRiders 16U Rise          |      |        |
| _     | 7070 Elite 2026 Hester        |      |        |
| 2     | Bureau 16U MJ                 |      |        |
| Pool  | B&B 10th Black                |      |        |
|       | CPA 16U                       |      |        |
| _     | Colorado Collective 16u Hilgs |      |        |

### Thursday / Friday / Saturday - June 27, 28, 29, 2024

| GAME ID | DAY | TIME    | COURT | GAME GYM      | HOME TEAM            | VS. | VISITOR TEAM                  | POOL | WINNER                        | SCORE |
|---------|-----|---------|-------|---------------|----------------------|-----|-------------------------------|------|-------------------------------|-------|
| 5 001   | FRI | 8:00 PM | 1     | Gold Crown FH | P.L.U.T.O (EYCL)     | VS. | 16U CO Magic 3SGB             | 1    | P.L.U.T.O (EYCL)              | 51-43 |
| 5 002   | FRI | 8:00 PM | 4     | Gold Crown FH | RoughRiders 16U Rise | VS. | 7070 Elite 2026 Hester        | 1    | RoughRiders 16U Rise          | 59-58 |
| 5 003   | FRI | 9:00 PM | 1     | Gold Crown FH | P.L.U.T.O (EYCL)     | VS. | RoughRiders 16U Rise          | 1    | P.L.U.T.O (EYCL)              | 71-50 |
| 5 004   | FRI | 9:00 PM | 4     | Gold Crown FH | 16U CO Magic 3SGB    | VS. | 7070 Elite 2026 Hester        | 1    | 16U CO Magic 3SGB             | 50-44 |
| 5 005   | SAT | 3:00 PM | 1     | Gold Crown FH | P.L.U.T.O (EYCL)     | VS. | 7070 Elite 2026 Hester        | 1    | P.L.U.T.O (EYCL)              | 56-42 |
| 5 006   | SAT | 3:00 PM | 2     | Gold Crown FH | 16U CO Magic 3SGB    | VS. | RoughRiders 16U Rise          | 1    |                               |       |
| 5 009   | FRI | 3:00 PM | 4     | Gold Crown FH | Bureau 16U MJ        | VS. | CPA 16U                       | 2    | Bureau 16U MJ                 | 52-45 |
| 5 010   | FRI | 3:00 PM | 3     | Gold Crown FH | B&B 10th Black       | VS. | Colorado Collective 16u Hilgs | 2    | B&B 10th Black                | 64-29 |
| 5 012   | FRI | 4:00 PM | 3     | Gold Crown FH | B&B 10th Black       | VS. | CPA 16U                       | 2    | B&B 10th Black                | 73-50 |
| 5 011   | FRI | 5:00 PM | 3     | Gold Crown FH | Bureau 16U MJ        | VS. | Colorado Collective 16u Hilgs | 2    | Colorado Collective 16u Hilgs | 51-50 |
| 5 007   | SAT | 3:00 PM | 3     | Gold Crown FH | Bureau 16U MJ        | VS. | B&B 10th Black                | 2    | B&B 10th Black                | 57-43 |
| 5 008   | SAT | 3:00 PM | 4     | Gold Crown FH | CPA 16U              | VS. | Colorado Collective 16u Hilgs | 2    | CPA 16U                       | 57-56 |