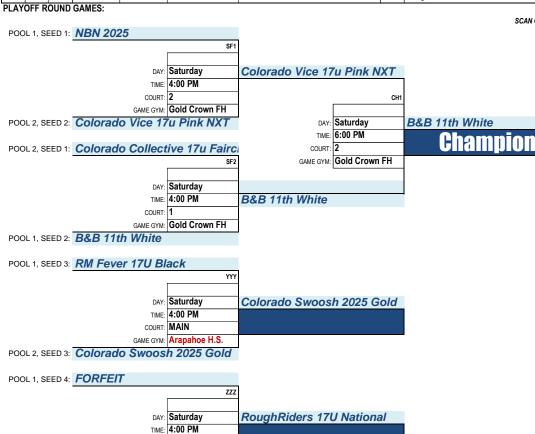

# **BOYS: 11th Grade Platinum**

Game Gym(s): Gold Crown FH , Lakewood H.S., and Arapahoe H.S.

TEAMS: **8a** 4 GAME GUARANTEE

| POOL# | TEAM # / TEAM NAME                | WINS | LOSSES |
|-------|-----------------------------------|------|--------|
| _     | B&B 11th White                    |      |        |
| 7     | Bureau 17u Ty                     |      |        |
|       | RM Fever 17U Black                |      |        |
| ے     | NBN 2025                          |      |        |
| 2     | Colorado Swoosh 2025 Gold         |      |        |
| 7     | Colorado Vice 17u Pink NXT        |      |        |
|       | RoughRiders 17U National          |      |        |
| _     | Colorado Collective 17u Fairchild |      |        |
|       |                                   |      |        |

#### Thursday / Friday / Saturday - June 27, 28, 29, 2024 FIRST ROUND GAMES:

| GAME ID | DAY  | TIME    | COURT | GAME GYM      | HOME TEAM                  | VS. | VISITOR TEAM                      | POOL | WINNER                            | SCORE |
|---------|------|---------|-------|---------------|----------------------------|-----|-----------------------------------|------|-----------------------------------|-------|
| 2 001   | THUR | 5:00 PM | 5     | Gold Crown FH | B&B 11th White             | VS. | Bureau 17u Ty                     | 1    | B&B 11th White                    | 10-0  |
| 2 002   | THUR | 5:00 PM | 6     | Gold Crown FH | RM Fever 17U Black         | VS. | NBN 2025                          | 1    | NBN 2025                          | 68-47 |
| 2 003   | THUR | 7:00 PM | 5     | Gold Crown FH | B&B 11th White             | VS. | RM Fever 17U Black                | 1    | B&B 11th White                    | 59-36 |
| 2 004   | THUR | 7:00 PM | 6     | Gold Crown FH | Bureau 17u Ty              | VS. | NBN 2025                          | 1    | NBN 2025                          | 10-0  |
| 2 005   | SAT  | 2:00 PM | 1     | Gold Crown FH | B&B 11th White             | VS. | NBN 2025                          | 1    | NBN 2025                          | 45-39 |
| 2 006   | SAT  | 2:00 PM | 2     | Gold Crown FH | Bureau 17u Ty              | VS. | RM Fever 17U Black                | 1    | RM Fever 17U Black                | 10-0  |
| 2 010   | FRI  | 3:00 PM | MAIN  | Lakewood H.S. | Colorado Vice 17u Pink NXT | VS. | Colorado Collective 17u Fairchild | 2    | Colorado Collective 17u Fairchild | 41-37 |
| 2 008   | FRI  | 4:00 PM | MAIN  | Lakewood H.S. | RoughRiders 17U National   | VS. | Colorado Collective 17u Fairchild | 2    | Colorado Collective 17u Fairchild | 69-48 |
| 2 007   | FRI  | 5:00 PM | MAIN  | Lakewood H.S. | Colorado Swoosh 2025 Gold  | VS. | Colorado Vice 17u Pink NXT        | 2    | Colorado Vice 17u Pink NXT        | 50-30 |
| 2 009   | FRI  | 6:00 PM | MAIN  | Lakewood H.S. | Colorado Swoosh 2025 Gold  | VS. | RoughRiders 17U National          | 2    | Colorado Swoosh 2025 Gold         | 56-55 |
| 2 011   | SAT  | 2:00 PM | 3     | Gold Crown FH | Colorado Swoosh 2025 Gold  | VS. | Colorado Collective 17u Fairchild | 2    | Colorado Collective 17u Fairchild | 44-39 |
| 2 012   | SAT  | 2:00 PM | 4     | Gold Crown FH | Colorado Vice 17u Pink NXT | VS. | RoughRiders 17U National          | 2    | Colorado Vice 17u Pink NXT        | 62-59 |

SCAN QR CODE to open this File:

POOL 2, SEED 4: RoughRiders 17U National

COURT: AUX GAME GYM: Arapahoe H.S.

Division Description: BOYS: 11th Grade Gold

Game Gym(s): Regis University and Metro State University