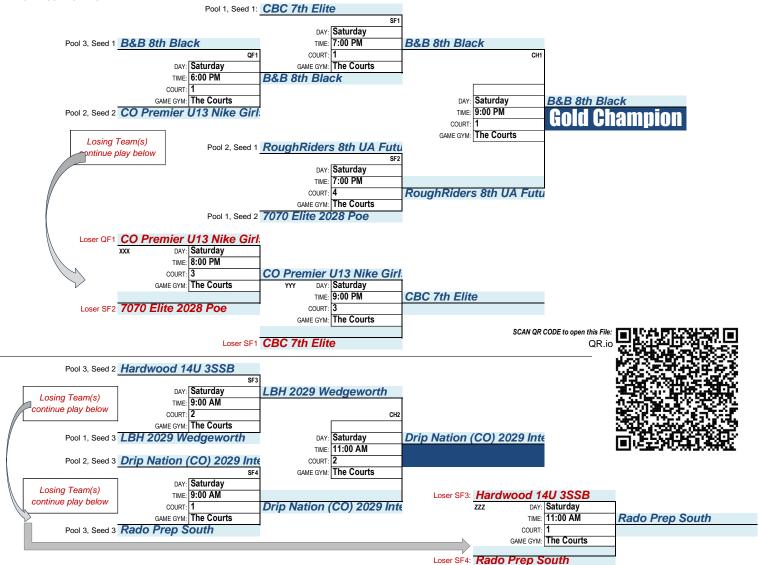

8th UA Future            | 30-27 |
| 34 006  | FRI  | 6:00 PM | AUX   | Lakewood H.S. | CO Premier U13 Nike Girls - Sabatini | VS. | Drip Nation (CO) 2029 Intensity      | 2    | CO Premier U13 Nike Girls - Sabatini | 51-23 |
| 34 001  | THUR | 6:00 PM | 4     | The Courts    | CBC 7th Elite                        | VS. | LBH 2029 Wedgeworth                  | 1    | CBC 7th Elite                        | 39-13 |
| 34 002  | THUR | 7:00 PM | 4     | The Courts    | CBC 7th Elite                        | VS. | 7070 Elite 2028 Poe                  | 1    | 7070 Elite 2028 Poe                  | 18-14 |
| 34 003  | THUR | 8:00 PM | 4     | The Courts    | LBH 2029 Wedgeworth                  | VS. | 7070 Elite 2028 Poe                  | 1    | LBH 2029 Wedgeworth                  | 23-17 |





## Division Description: GIRLS: 8th Grade Silver

 $\label{eq:Game Gym(s): S. Suburban SC} Game \ Gym(s): \ \textbf{S. Suburban SC}$ and Arapahoe H.S.

TEAMS: 6a 4 GAME GUARANTEE

| 1 |        |                                          |      |        |
|---|--------|------------------------------------------|------|--------|
|   | POOL#  | TEAM # / TEAM NAME                       | WINS | LOSSES |
|   |        | B&B 8th White                            |      |        |
|   | Pool 1 | Hardwood 14U National                    |      |        |
|   |        | Pluto Prospects                          |      |        |
|   |        | S. Colo.Premier U14 SWOOSH GIRLS - Monte |      |        |
|   | Pool 2 | Box State Legacy                         |      |        |
|   |        | Colorado