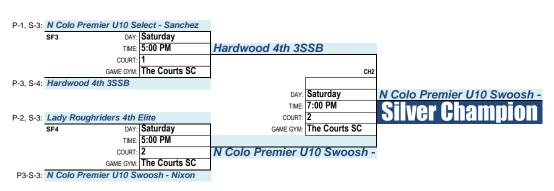

# 2024 Freedom Classic Youth Basketball Tournament

Thursday / Friday / Saturday - June 27, 28, 29, 2024

Last Update: 10:13 PM Saturday, June 29, 2024

The tournament games can be found here.

The Brackets are listed in order by Boys: oldest to youngest; followed by Girls: oldest to youngest, in the following order: