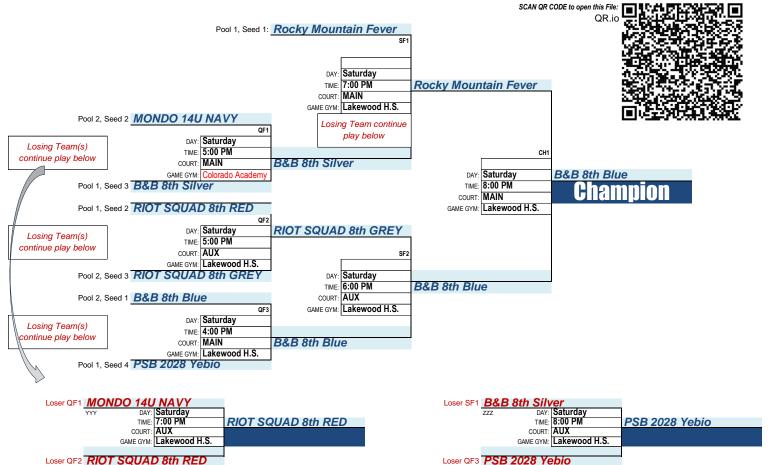

# **BOYS: 10th Grade Platinum**

Game Gym(s): Gold Crown FH and Metro State University

TEAMS: 6a 4 GAME GUARANTEE

|  | POOL#  | TEAM # / TEAM NAME             | WINS | LOSSES |
|--|--------|--------------------------------|------|--------|
|  |        | Hard 2 Guard 10th Nxt Owen     |      |        |
|  | Pool 1 | P.L.U.T.O (Erick)              |      |        |
|  |        | RoughRiders 16U National       |      |        |
|  |        | B&B 10th White                 |      |        |
|  | Pool 2 | Colorado Collective 16u Gibson |      |        |
|  |        | RM Fever 16U Black             |      |        |

# Thursday / Friday / Saturday - June 27, 28, 29, 2024

| GAME ID | DAY  | TIME    | COURT | GAME GYM       | HOME TEAM                      | VS. | VISITOR TEAM                   | POOL | WINNER                         | SCORE |
|---------|------|---------|-------|----------------|--------------------------------|-----|--------------------------------|------|--------------------------------|-------|
| 6 004   | THUR | 5:00 PM | 2     | Gold Crown FH  | B&B 10th White                 | VS. | Colorado Collective 16u Gibson | 2    | Colorado Collective 16u Gibson | 57-35 |
| 6 005   | THUR | 6:00 PM | 2     | Gold Crown FH  | B&B 10th White                 | VS. | RM Fever 16U Black             | 2    | B&B 10th White                 | 56-35 |
| 6 006   | THUR | 7:00 PM | 2     | Gold Crown FH  | Colorado Collective 16u Gibson | VS. | RM Fever 16U Black             | 2    | Colorado Collective 16u Gibson | 64-56 |
| 6 002   | FRI  | 5:00 PM | WEST  | Metro St. Univ | Hard 2 Guard 10th Nxt Owen     | VS. | RoughRiders 16U National       | 1    | RoughRiders 16U National       | 26-25 |
| 6 001   | FRI  | 6:00 PM | EAST  | Metro St. Univ | Hard 2 Guard 10th Nxt Owen     | VS. | P.L.U.T.O (Erick)              | 1    | Hard 2 Guard 10th Nxt Owen     | 64-61 |
| 6 003   | FRI  | 7:00 PM | MAIN  | Metro St. Univ | P.L.U.T.O (Erick)              | VS. | RoughRiders 16U National       | 1    | P.L.U.T.O (Erick)              | 70-49 |
| 6 007   | SAT  | 8:00 AM | 1     | Gold Crown FH  | RoughRiders 16U National       |     | RM Fever 16U Black             | 1&2  | RM Fever 16U Black             | 50-33 |
| 6 008   | SAT  | 8:00 AM | 2     | Gold Crown FH  | P.L.U.T.O (Erick)              | VS. | Colorado Collective 16u Gibson | 1&2  | Colorado Collective 16u Gibson | 61-45 |
| 6 009   | SAT  | 8:00 AM | 3     | Gold Crown FH  | Hard 2 Guard 10th Nxt Owen     | VS. | B&B 10th White                 | 1&2  | B&B 10th White                 | 60-52 |

PLAYOFF ROUND GAMES:

SCAN QR CODE to open this File:

QR.ic

| e: <b>I</b> |     | $\mathbf{R}$  |     |    |
|-------------|-----|---------------|-----|----|
| تون<br>ملد  | 級   |               |     | 33 |
| 36          |     | array<br>myen |     | ĕ  |
| 75          | 4   | TH.           |     | æ  |
| 38          | 深熱  | ж.            | 30  | Ť. |
| 239         | Š(č |               | 883 | 관  |
|             |     | va.           | um  | Œ  |

| DOOL 1 CEED 1.  | P.L.U.T.O (Er | riok)     |               |                  |               |                                |
|-----------------|---------------|-----------|---------------|------------------|---------------|--------------------------------|
| POOL 1, SEED 1. | SF1           |           | Saturday      | ]                |               |                                |
|                 |               | TIME:     | 10:00 AM      | B&B 10th White   |               |                                |
|                 |               | COURT:    | 6             |                  |               |                                |
|                 |               | GAME GYM: | Gold Crown FH |                  | СН            |                                |
| POOL 2, SEED 2: | B&B 10th Wh   | ite       |               |                  |               |                                |
|                 |               |           |               |                  | Saturday      | Colorado Collective 16u Gibson |
|                 |               |           |               |                  | 11:00 AM      | Champion                       |
| POOL 2, SEED 1: | Colorado Col  |           |               | COURT:           |               | Viiailipivii                   |
|                 | SF2           |           | Saturday      |                  | Gold Crown FH |                                |
|                 |               | TIME:     | 10:00 AM      | Colorado Collect | ive 16u Gibse |                                |
|                 |               | COURT:    |               |                  |               |                                |
|                 |               | GAME GYM: | Gold Crown FH |                  |               |                                |
| POOL 1, SEED 2: | RoughRiders   | 16U Natio | onal          |                  |               |                                |
|                 |               |           |               |                  |               |                                |