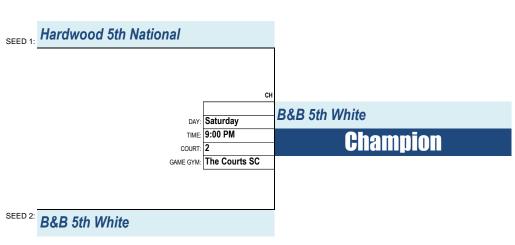

# 2024 Freedom Classic Youth Basketball Tournament

Thursday / Friday / Saturday - June 27, 28, 29, 2024

Last Update: 10:13 PM Saturday, June 29, 2024

The tournament games can be found here.

The Brackets are listed in order by Boys: oldest to youngest; followed by Girls: oldest to youngest, in the following order: