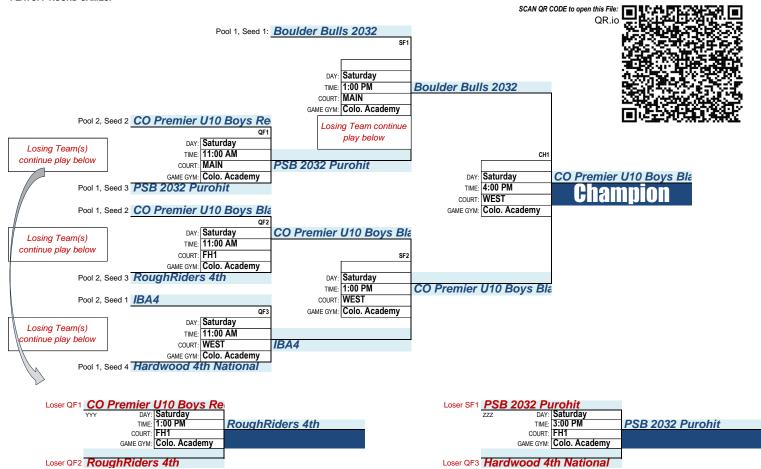

# PLAYOFF ROUND GAMES:

Division Description:

# **BOYS: 9th Grade Diamond**

Game Gym(s): Gold Crown FH

TEAMS: 6c 4 GAME GUARANTEE

| POOL#  | TEAM # / TEAM NAME            | WINS | LOSSES |
|--------|-------------------------------|------|--------|
|        | P.L.U.T.O (EYCL)              |      |        |
| Pool 1 | B&B 9th Black                 |      |        |
|        | 14U CO Magic Jr.3SSB          |      |        |
|        | RoughRiders 15U Rise          |      |        |
| Pool 2 | Colorado Collective 15u Mahan |      |        |
|        | Hard 2 Guard 9th NXT Dean     |      |        |

# FIRST ROUND GAMES:

# Thursday / Friday / Saturday - June 27, 28, 29, 2024

| GAME | ID    | DAY  | TIME    | COURT | GAME GYM      | HOME TEAM                     | VS. | VISITOR TEAM                  | POOL     | WINNER                        | SCORE |
|------|-------|------|---------|-------|---------------|-------------------------------|-----|-------------------------------|----------|-------------------------------|-------|
| ç    | 007   | THUR | 8:00 PM | 4     | Gold Crown FH | P.L.U.T.O (EYCL)              | VS. | RoughRiders 15U Rise          | V        | RoughRiders 15U Rise          | 54-33 |
|      | 800 6 | THUR | 8:00 PM | 1     | Gold Crown FH | B&B 9th Black                 | VS. | Colorado Collective 15u Mahan | <u> </u> | Colorado Collective 15u Mahan | 48-45 |
|      | 009   | THUR | 8:00 PM | 2     | Gold Crown FH | 14U CO Magic Jr.3SSB          | VS. | Hard 2 Guard 9th NXT Dean     | _        | 14U CO Magic Jr.3SSB          | 41-39 |
| 9    | 006   | FRI  | 3:00 PM | 2     | Gold Crown FH | Colorado Collective 15u Mahan | VS. | Hard 2 Guard 9th NXT Dean     | 7        | Colorado Collective 15u Mahan | 58-50 |
|      | 005   | FRI  | 4:00 PM | 2     | Gold Crown FH | RoughRiders 15U Rise          | VS. | Hard 2 Guard 9th NXT Dean     | 2        | RoughRiders 15U Rise          | 62-38 |
| ç    | 004   | FRI  | 5:00 PM | 2     | Gold Crown FH | RoughRiders 15U Rise          | VS. | Colorado Collective 15u Mahan | 5        | RoughRiders 15U Rise          | 52-48 |
|      | 002   | FRI  | 6:00 PM | 4     | Gold Crown FH | P.L.U.T.O (EYCL)              | VS. | 14U CO Magic Jr.3SSB          | Š        | P.L.U.T.O (EYCL)              | 45-43 |
| ç    | 003   | FRI  | 7:00 PM | 4     | Gold Crown FH | B&B 9th Black                 | VS. | 14U CO Magic Jr.3SSB          | 2        | B&B 9th Black                 | 48-39 |
|      | 001   | FRI  | 8:00 PM | 5     | Gold Crown FH | P.L.U.T.O (EYCL)              | VS. | B&B 9th Black                 | 9        | P.L.U.T.O (EYCL)              | 52-36 |