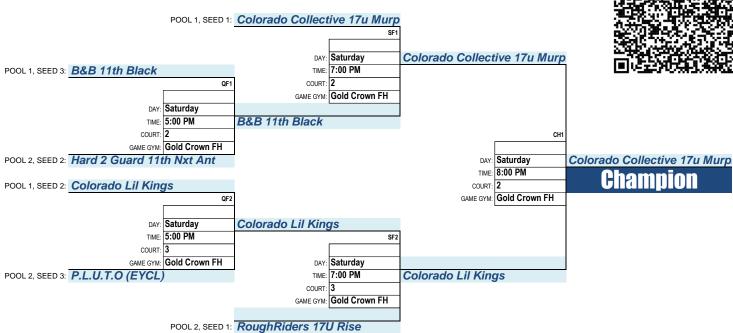

# **BOYS: 11th Grade Diamond**

Game Gym(s): Gold Crown FH

TEAMS: 60 4 GAME GUARANTEE

|        | 00                             |      |        |
|--------|--------------------------------|------|--------|
| POOL#  | TEAM # / TEAM NAME             | WINS | LOSSES |
|        | Colorado Collective 17u Murphy |      |        |
| Pool 1 | B&B 11th Black                 |      |        |
|        | Colorado Lil Kings             |      |        |
|        | P.L.U.T.O (EYCL)               |      |        |
| Pool 2 | Hard 2 Guard 11th Nxt Ant      |      |        |
|        | RoughRiders 17U Rise           |      |        |

# FIRST ROUND GAMES:

### Thursday / Friday / Saturday - June 27, 28, 29, 2024

| GAME | ID  | DAY  | TIME    | COURT | GAME GYM      | HOME TEAM                      | VS. | VISITOR TEAM              | POOL     | WINNER                         | SCORE |  |
|------|-----|------|---------|-------|---------------|--------------------------------|-----|---------------------------|----------|--------------------------------|-------|--|
| 1    | 007 | THUR | 5:00 PM | 1     | Gold Crown FH | Colorado Collective 17u Murphy | VS. | P.L.U.T.O (EYCL)          | >        | Colorado Collective 17u Murphy | 67-49 |  |
| 1    | 009 | THUR | 5:00 PM | 3     | Gold Crown FH | Colorado Lil Kings             | VS. | RoughRiders 17U Rise      | <u> </u> | Colorado Lil Kings             | 54-48 |  |
| 1    | 008 | THUR | 7:00 PM | 3     | Gold Crown FH | B&B 11th Black                 | VS. | Hard 2 Guard 11th Nxt Ant | _        | Hard 2 Guard 11th Nxt Ant      | 66-62 |  |
| 1    | 001 | FRI  | 3:00 PM | 1     | Gold Crown FH | Colorado Collective 17u Murphy | VS. | B&B 11th Black            | 7        | Colorado Collective 17u Murphy | 65-50 |  |
| 1    | 003 | FRI  | 4:00 PM | 1     | Gold Crown FH | B&B 11th Black                 | VS. | Colorado Lil Kings        | 2        | Colorado Lil Kings             | 71-47 |  |
| 1    | 002 | FRI  | 5:00 PM | 1     | Gold Crown FH | Colorado Collective 17u Murphy | VS. | Colorado Lil Kings        | 5        | Colorado Collective 17u Murphy | 65-60 |  |
| 1    | 006 | FRI  | 7:00 PM | 3     | Gold Crown FH | Hard 2 Guard 11th Nxt Ant      | VS. | RoughRiders 17U Rise      | Š        | RoughRiders 17U Rise           | 58-56 |  |
| 1    | 005 | FRI  | 8:00 PM | 3     | Gold Crown FH | P.L.U.T.O (EYCL)               | VS. | RoughRiders 17U Rise      |          | RoughRiders 17U Rise           | 55-51 |  |
| 1    | 004 | FRI  | 9:00 PM | 3     | Gold Crown FH | P.L.U.T.O (EYCL)               | VS. | Hard 2 Guard 11th Nxt Ant | 2        | Hard 2 Guard 11th Nxt Ant      | 46-36 |  |

PLAYOFF ROUND GAMES:

Division Description: