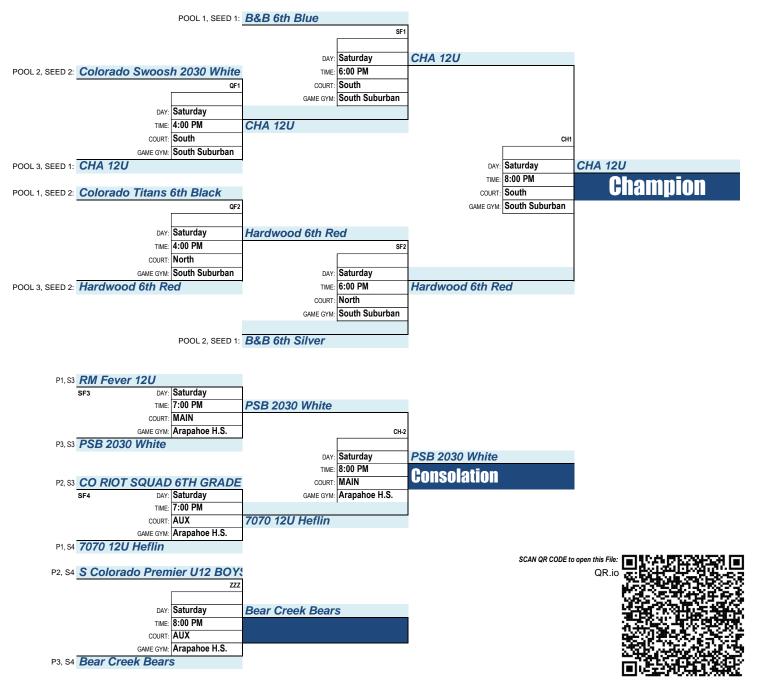

PLAYOFF ROUND GAMES:

SCAN QR CODE to open this File:

QR.ic

| e: <b>I</b> |     | $\mathbf{R}$  |     |    |
|-------------|-----|---------------|-----|----|
| تون<br>ملد  | 級   |               |     | 33 |
| 36          |     | array<br>myen |     | ĕ  |
| 75          | 4   | TH.           |     | æ  |
| 38          | 深熱  | ж.            | 30  | Ť. |
| 239         | Š(č |               | 883 | 관  |
|             |     | va.           | um  | Œ  |

| DOOL 1 CEED 1.  | P.L.U.T.O (Er | riok)     |               |                  |               |                                |
|-----------------|---------------|-----------|---------------|------------------|---------------|--------------------------------|
| POOL 1, SEED 1. | SF1           |           | Saturday      | ]                |               |                                |
|                 |               | TIME:     | 10:00 AM      | B&B 10th White   |               |                                |
|                 |               | COURT:    | 6             |                  |               |                                |
|                 |               | GAME GYM: | Gold Crown FH |                  | СН            |                                |
| POOL 2, SEED 2: | B&B 10th Wh   | ite       |               |                  |               |                                |
|                 |               |           |               |                  | Saturday      | Colorado Collective 16u Gibson |
|                 |               |           |               |                  | 11:00 AM      | Champion                       |
| POOL 2, SEED 1: | Colorado Col  |           |               | COURT:           |               | Viiailipivii                   |
|                 | SF2           |           | Saturday      |                  | Gold Crown FH |                                |
|                 |               | TIME:     | 10:00 AM      | Colorado Collect | ive 16u Gibse |                                |
|                 |               | COURT:    |               |                  |               |                                |
|                 |               | GAME GYM: | Gold Crown FH |                  |               |                                |
| POOL 1, SEED 2: | RoughRiders   | 16U Natio | onal          |                  |               |                                |
|                 |               |           |               |                  |               |                                |